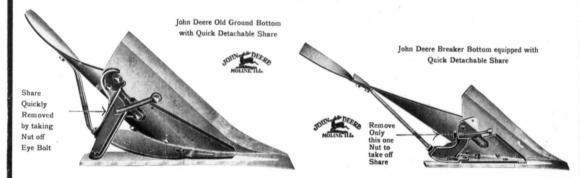

## WITH QUICK DETACHABLE SHARES

Insist on an Engine
Plow with the
John Deere
Quick
Detachable Shares.

With Quick Detachable
Shares

Furnished on rod or moldboard breaker bottoms or on stubble bottoms.

Don't waste the valuable time of a big plowing outfit changing shares the old way.

But one bolt to remove. Saves 80 per cent. of time in changing Shares

See this bolt

It's the only one you have to remove

SIZES:

John Deere Little Engine Plow
4 and 6 Bottoms

John Deere Jr. Engine Plow

John Deere Sr. Engine Plow 8 and 10 Bottoms