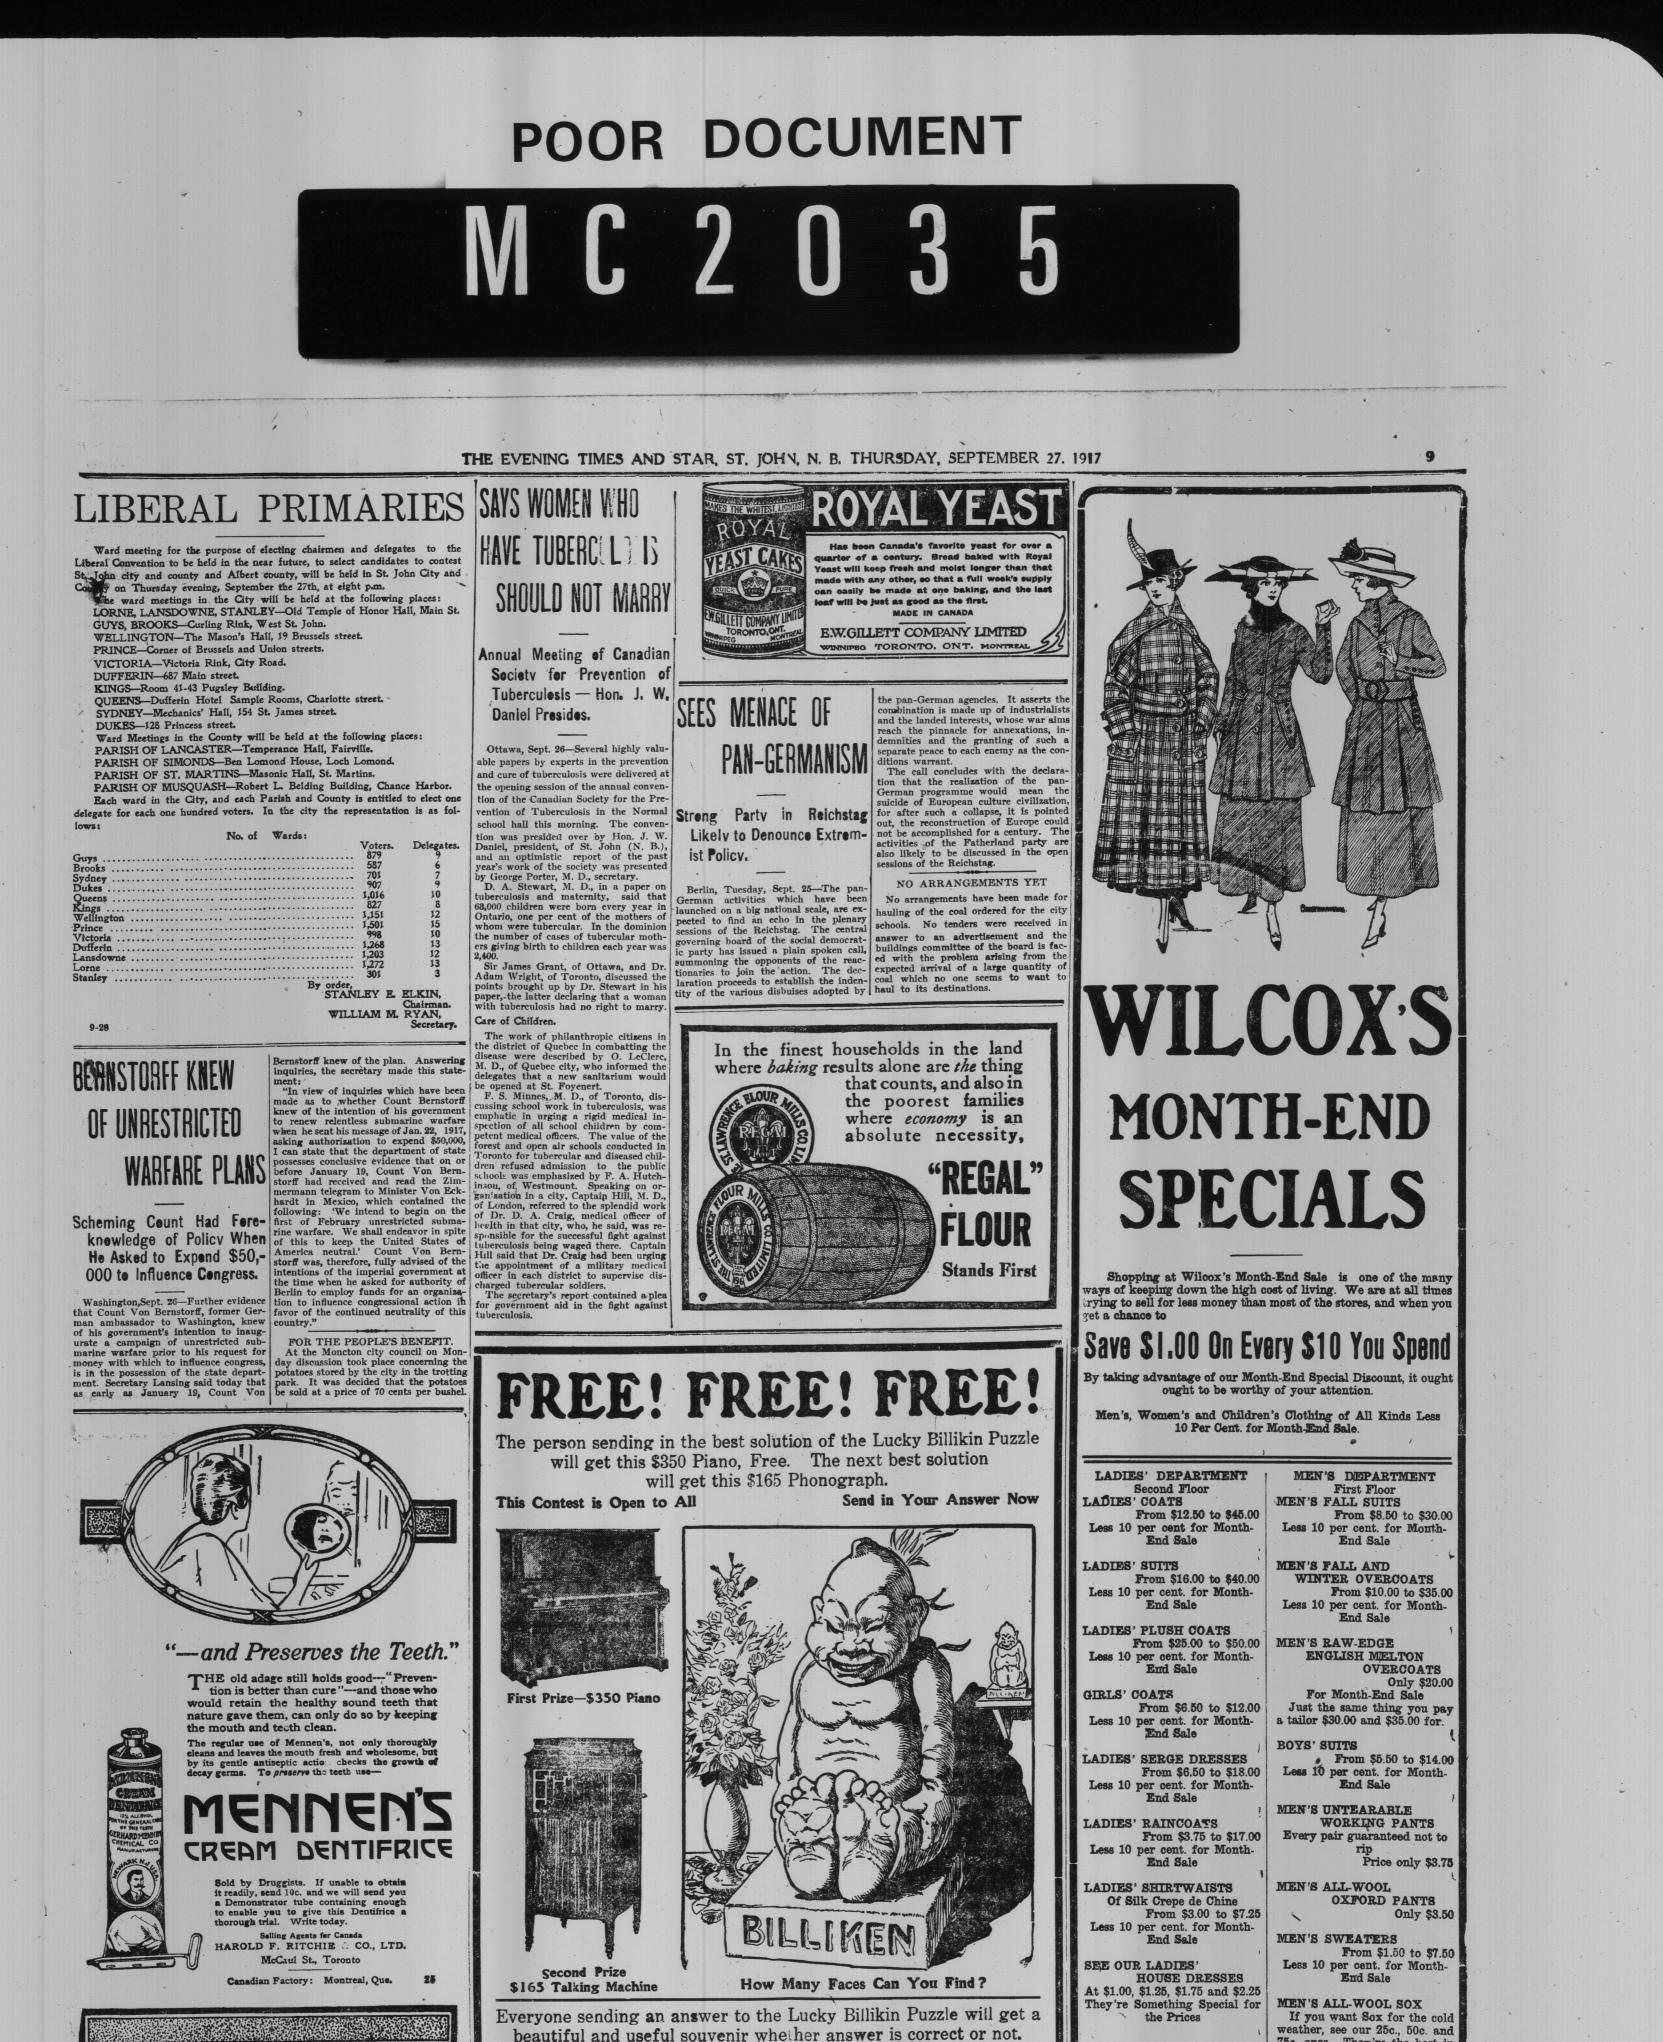

HOW MANY FACES CAN YOU FIND?

HOW MANY CAN YOU FIND?

DIRECTIONS.

Mark the faces plainly and distinctly on this or on a Every family can enter this contest. There are no reseparate sheet of paper or other material. Write your trictions. Send in your solution. A few moments of name plainly and distinctly, also write your address your time in the evening may be the means of winning distinctly. Put three cents postage on every letter and bring or mail every answer to THE AMHERST PIANOS, LTD., ST. JOHN, N. B.

**Contest Closes October 3** 

Amherst Pianos, Ltd.

There are old faces, young faces, funny faces, crying The person sending in the best solution will receive a faces, every kind of a face imaginable. Gather the fam- beautiful \$350 piano absolutely free. The person sending ily round, let everyone look. There are faces there- in the next best solution will receive a beautiful \$165 twelve all together. How many can you find? Some talking machine. Every one entering the contest will find five, some find seven. It is possible to find twelve. receive a premium whether answer is considered the best or not.