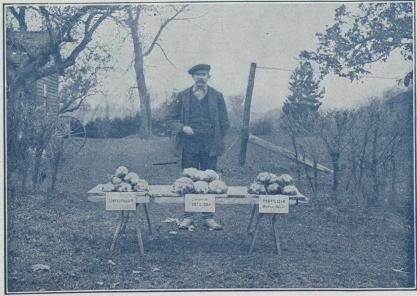

#### EXPERIMENT ON CAULIFLOWER

Conducted by R. E. Miller, Varency, Ont.

Unfertilized

Con plete Fertilizer Fertilizer without Potash

Yield per Acre:

10000 lbs

16000 lbs.

13000 lbs.

IN FARM
ORCHARD
AND
GARDEN

The annual increase in the imports of Potash shows that farmers are realizing the truth of the above statement.