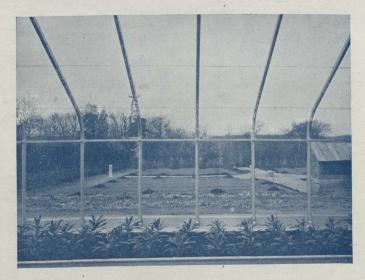

## Get on the Inside of a U-Bar House

You can't form any conception of what a U-Bar house is by seeing it from the outside—it is the inside that shows up the bubble-like construction, and not till then do you realize what it means to have no obstructing plate or gutter at the eave—a curved eave, entirely free.

You may wonder how so light a construction can be durable and rigid; but it is because the steel casing of the roof bar gives both great strength to the house and

perfect protection to the bar. No house is as free from exposed parts of wood, none so thoroughly takes care of all condensations. Send for new catalogue—it describes the entire construction in an interesting, fully illustrated way.

### U-BAR GREENHOUSES

PIERSON U-BAR CO

ONE MADISON AVE., NEW YORK
CANADIAN OFFICE, 10 PHILLIPS PLACE, MONTREAL