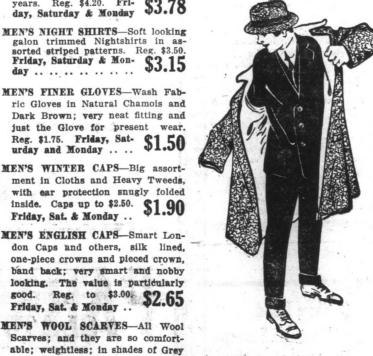

MEN'S NIGHT SHIRTS-Soft looking galon trimmed Nightshirts in assorted striped patterns. Reg. \$3.50. Friday, Saturday & Monday .....

ric Gloves in Natural Chamois and Dark Brown; very neat fitting and just the Glove for present wear. Reg. \$1.75. Friday, Saturday and Monday . . . \$1.50 MEN'S WINTER CAPS-Big assort-

ment in Cloths and Heavy Tweeds. with ear protection snugly folded inside. Caps up to \$2.50. \$1.90 Friday, Sat. & Monday ..

MEN'S ENGLISH CAPS-Smart London Caps and others, silk lined, one-piece crowns and pieced crown, band back; very smart and nobby looking. The value is particularly good. Reg. to \$3.00. \$2.65 Friday, Sat. & Monday ...

MEN'S WOOL SCARVES-All Wool Scarves; and they are so comfortable; weightless; in shades of Grey and Fawn with fringed ends Friday, Saturday and \$2.35