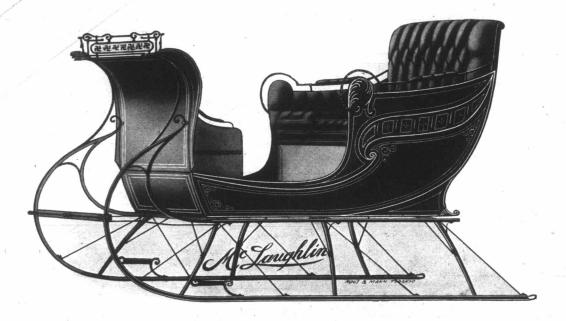

## No. 2211/2. "Imperial," with Misses' Seat

A fine, large size family sleigh. Will accommodate four grown people. Mouldings as shown are solid. Handsomely striped and finished.

Woodwork—Panels are carefully glued, screwed and plugged; best selected gearing throughout; bent knees; fenders mortised to beams and braced; mouldings as shown are solid; large bent wings; patent hinged dash; shafts extra XXX hickory. Supplied regularly with shifting shafts.

Ironwork—All braces, T's, etc., of steel, forged in our own factory; 11-inch projecting steel shoes

Painting—Body bright or dark colors, handsomely striped and decorated; gear carmine or black.

Trimming—High grade embossed mohair plush or best leather cloth; extra high easy spring back and spring cushion; sides of body dded; carpet all around front; padded toe rail; full plated solid brass screen; plated side arms with upholstered pad. Supplied with misses' seat unless ordered otherwise. Shafts full leathered and silver tipped.

Note.—Mouldings as represented are solid, not cheap-looking transfers.

Telegraph Code: - - Absonus.