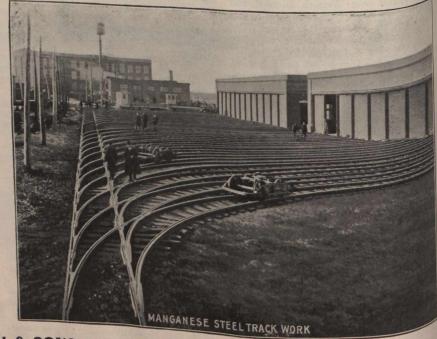

MANGANESE STEEL CASTINGS

for wearing Parts, insuring Great Hardness and Durability

INTERLOCKING PLANTS

TRUCKS FOR ELECTRIC CARS

AGENTS FOR CANADA FOR

THOS. FIRTH & SONS, LIMITED, SHEFFIELD, ENGLAND
"Speedicut" High Speed Steel, Tool Steel, Axe Steel, Saw Steel, Files, etc. A large\_stock carried in our warehouse