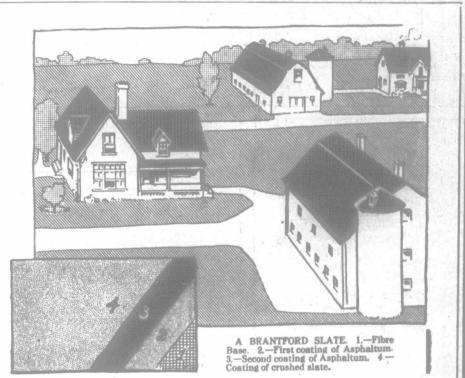

## First cost last cost

Once on Brantford Roofing will last as long as the building. To learn why, we have only to examine a section of it. First of all, we notice its pure, long-fibred felt base, which is the center of the roofing sheet. Next we note on either side of this, and thoroughly saturating it, a layer of asphaltum or mineral pitch. Then deeply and firmly embedded in these layers of asphaltum is a coating of fine silicate particles. This completes the sheet of Brantford Roofing. There are three distinct grades of

## **Brantford Roofing** "Nature's Waterproofing"

of silicate particles, a lower coating of natural, fadeless rock colors of red and not affected by heat or cold, and persilicate particles, and two layers of

BRANTFORD ASPHALT ROOF- heavy weight only. It is coated with or tarring. It is easily and quickly green.

ING which has an upper coating quartz crystals and may be had in the laid on either flat or steep roofs. It is manently resists the action of condensation, water and live sparks. Cover your buildings with Brantford Roofing, and your first cost will be the last cost. You will also have a better looking roof than can be obtained at anything like the same price-one which will add dollars to the value of the building it protects.