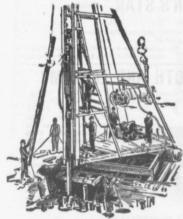

National Hoist & Machine Co.

and Foundation Work.

By 5-ton Automatic Steam Pile Hammer, Water Jet or Drop Hammers, Dock Build-ing, Submarine Work and Dredging.

BUILDING MOVER AND WRECKER

General Contracting.