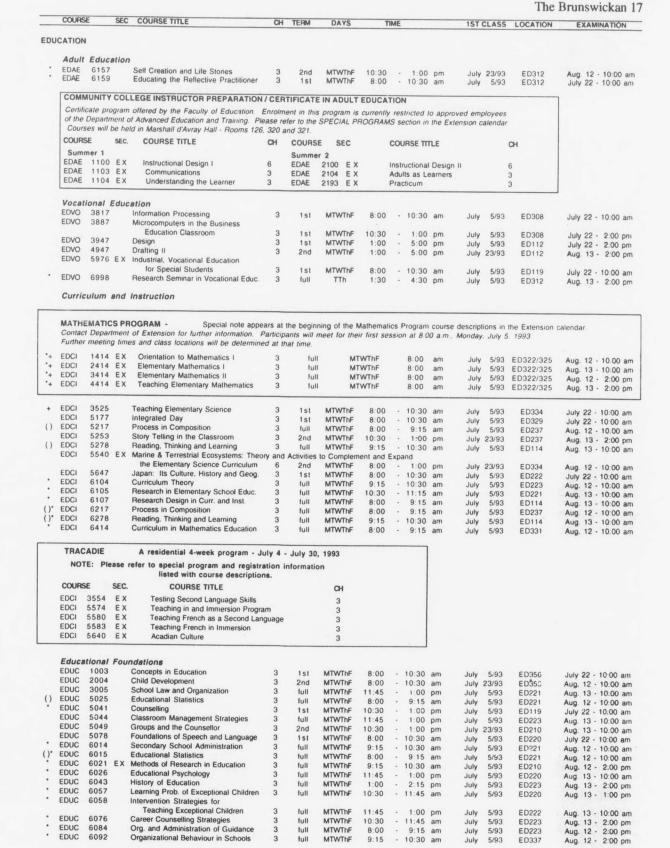

When selecting courses, students should consult the examination schedule in the last column to ensure that they will not have a time conflict.

|       | COURSE          |              | SEC.   | COURSE TITLE                                                            | CH | TERM   | DAYS                |              | TIMI  |               |                   | 1ST C          | CLASS    | LOCATION           | EXAMI       | NATION                                       |
|-------|-----------------|--------------|--------|-------------------------------------------------------------------------|----|--------|---------------------|--------------|-------|---------------|-------------------|----------------|----------|--------------------|-------------|----------------------------------------------|
| BUS   | NESS AD         | MINIST       | RATI   | ON                                                                      |    |        |                     |              |       |               |                   |                |          |                    |             |                                              |
| +     | BA              |              |        | Introduction to Business                                                | 3  | full   | MW                  | 4:30         |       | 7:00          | pm                | May            | 3/93     | SH151              | June 21     | - 3:00 pm                                    |
| +     | BA              | 1203         |        | Introduction to Financial Accounting                                    | 3  | full   | MW                  | 7:00         | -     | 9:30          | pm                | May            | 3/93     | SH161              |             | - 7:00 pm                                    |
| +     | BA              | 2223         |        | Managerial Accounting                                                   | 3  | full   | MW                  | 4:30         |       | 7:00          | pm                | May            | 3/93     | SH161              |             | - 3:00 pm                                    |
| +     | BA<br>BA        | 2413         |        | Introduction to Financial Management I                                  | 3  | full   | MW                  | 7:00         |       | 9:30          | pm                | May            | 3/93     | SH151              |             | - 7:00 pm                                    |
| +     | BA              | 2504<br>2603 |        | Intro. to Organizational Behaviour<br>Quantitative Methods & Analysis I | 3  | full   | TTh                 | 7:00         |       | 9:30          | pm                | May            | 4/93     | T302               |             | - 7:00 pm                                    |
| +     | BA              | 3623         | FX     |                                                                         | 3  | full   | TTh                 | 4:30         |       | 9:30<br>7:00  | pm                | May            | 4/93     | SH151<br>SH151     |             | <ul> <li>7:00 pm</li> <li>3:00 pm</li> </ul> |
| +     | BA              | 3813         |        | Introduction to Industrial Relations                                    | 3  | full   | MW                  | 7:00         |       | 9:30          | pm                | May            | 3/93     | T302               |             | - 7:00 pm                                    |
| +     | BA              | 4114         | EX     | Business Policy                                                         | 3  | full   | TTh                 | 7:00         |       | 9:30          | pm                | May            | 4/93     | SH351              |             | - 7:00 pm                                    |
| +     | BA              | 4123         | EX     | Issues in Business and Society                                          | 3  | full   | MW                  | 7:00         |       | 9:30          | pm                | May            | 3/93     | SH351              |             | - 7:00 pm                                    |
| .+    | AD              | 6124         | EX     | Organizational                                                          | 3  | 1st*   | MTWThF              | 7:00         |       | 10:00         | pm*               | May            | 3/93     | T309               | TI          | ВА                                           |
|       |                 |              |        | Restructuring and Renewal                                               |    |        | ne/date note        |              |       | course de     | The second second |                |          | artment of I       |             |                                              |
| +     | AD              | 6303         |        | Marketing Management                                                    | 3  | full   | TTh                 | 4:30         | -     | 7:00          | pm                | May            | 4/93     | SH351              | June 22     | - 3:00 pm                                    |
| +     | AD              | 6414         |        | Applications of Fin. Mgmt. Techniques                                   | 3  | full   | TTh                 | 7:00         |       | 9:30          | pm                | May            | 4/93     | SH361              |             | - 7:00 pm                                    |
| .+    | AD              | 6524         | EX     | Organizational Analysis and Change                                      | 3  | full   | MW                  | 4:30         |       | 7:00          | pm                | May            | 3/93     | SH361              |             | - 3:00 pm                                    |
| +     | AD              | 6826         |        | International Labour Relations                                          | 3  | full   | MW                  | 7:00         | ) -   | 9:30          | pm                | May            | 3/93     | T307               | June 23     | - 7:00 pm                                    |
| NT    | HROPOL          | OGY          |        |                                                                         |    |        |                     |              |       |               |                   |                |          |                    |             |                                              |
|       | ANTH            | 3502         |        | Medical Anthropology                                                    | 3  | full   | TTh                 | 4:30         |       | 7:00          | pm                | May            | 4/93     | C140               | June 22     | - 3:00 pm                                    |
|       |                 |              |        |                                                                         |    |        |                     |              |       |               |                   |                |          |                    |             |                                              |
| ART   |                 | 1000         | A 1    | Development of Western Thought                                          |    | Comm   | nonderes            | Contact      | Dest  | of Fut        | nier to           | an 10          | n A      | an Lorent          | . harabara  |                                              |
| +     | ARTS            | 1000         | AL     | Development of Western Thought Development of Western Thought           | 6  | Corres | pondence -<br>MTWTh | 7:00         |       | 9:30          |                   | an "Ope<br>May | an Acces | ss Learning<br>T5  |             | - 7:00 pm                                    |
|       |                 | . 500        |        | octoophient of treatent mought                                          | 0  | 1011   | 141.44.111          | 7.00         |       | 3.30          | pin               | may            | 3/33     | 15                 | Julia 22    | - r.uu pm                                    |
| 3IOL  | OGY             |              |        |                                                                         |    |        |                     |              |       |               |                   |                |          |                    |             |                                              |
|       | BIOL            | 2200         |        | Biochemistry,                                                           |    |        |                     |              |       |               |                   |                |          |                    |             |                                              |
|       |                 |              |        | Molecular Biology, Physiology                                           | 6  | full   | M-F                 | 10:00        |       | 12:00         |                   |                | 3/93     | B146               |             | - 1:00 pm                                    |
|       | BIOL            | 2690         | AL     | Human Physiology for Nurses                                             | 7  | Corres | pondence -          | Contact      | Dept  | of Exter      | sion for          |                |          |                    |             |                                              |
|       | ENOUG           |              |        |                                                                         |    |        |                     |              |       |               |                   |                |          |                    |             |                                              |
| SIVIL | ENGINE          |              |        |                                                                         |    |        |                     |              |       | 7.00          |                   |                |          |                    |             |                                              |
|       | CE              | 3933<br>3963 | EX     | Numerical Methods for Civil Eng.<br>Engineering Economy                 | 3  | full   | TTh                 | 4:30<br>7:00 |       | 7:00<br>9:30  | pm                | May            | 4/93     | H-D33              |             | - 3:00 pm                                    |
|       | OL.             | 3303         | EV     | Engineering Economy                                                     | 3  | Tull   | IVIVY               | 7.00         |       | 9.30          | pin               | May            | 3/93     | H-D33              | June 21     | - 7:00 pm                                    |
| LA    | SSICS AP        | ND AND       | IENT   | HISTORY                                                                 |    |        |                     |              |       |               |                   |                |          |                    |             |                                              |
|       | CLAS            | 3043         |        | Ancient History:                                                        |    |        |                     |              |       |               |                   |                |          |                    |             |                                              |
|       |                 | 7.70.7       |        | Rome Under the Emperors                                                 | 3  | full   | TTh                 | 4:30         | ) -   | 7:00          | pm                | May            | 4/93     | C204               | June 22     | - 3:00 pm                                    |
|       |                 |              |        |                                                                         |    |        |                     |              |       |               |                   |                |          |                    |             |                                              |
| COM   | PUTER S         | CIENCE       |        |                                                                         |    |        |                     |              |       |               |                   |                |          |                    |             |                                              |
|       | CS              | 1003         |        | Introduction to Computer                                                |    |        |                     |              |       |               |                   |                |          |                    |             |                                              |
|       |                 |              |        | Programming in Fortran                                                  | 4  | full   | MW                  | 4:30         |       | 7:00          | 10.00             | May            | 3/93     | GH-C123            |             | - 3:00 pm                                    |
|       | CS              | 1043         |        | Introduction to Computers                                               | 4  | full   | MW                  | 4:30         |       | 7:00          | pm                | May            | 3/93     | GH-C122            |             | - 3:00 pm                                    |
| 1     | CS<br>CS        | 2053         |        | Intro. to APL and Interactive Prog.                                     | 4  | full   | TTh<br>MTWTh        | 7:00         |       | 9:30          | pm                | May            | 4/93     | GH-C123            |             | - 7:00 pm                                    |
| 1     | CS              | 2313<br>2525 |        | Introduction to Discrete Structures Microcomputer Applications          | 3  | full   | MW                  | 4:30         |       | 11:45<br>7:00 | am<br>pm          | May<br>May     | 3/93     | GH-C123<br>GH-D124 |             | - 11:00 an<br>- 3:00 pm                      |
|       | CS              | 2635         | FX     | C Programming for Programmers                                           | 1  | 1st    | MTWTh               | 4:30         |       | 5:30          |                   | May            | 3/93     | GH-C127            |             | - 7:00 pm                                    |
| 1     | CS              | 2803         |        | Switching Theory and Logical Design                                     | 4  | full   | MTWTh               | 11:45        |       | 1:00          | pm                | May            | 3/93     | GH-C127            |             | - 11:00 an                                   |
| 1     | CS              | 3113         |        | Introduction to Numerical Methods                                       | 4  | full   | MTWTh               | 8:00         |       | 9:15          | am                | May            | 3/93     | GH-C122            |             | - 11:00 an                                   |
|       |                 |              |        |                                                                         |    |        |                     |              |       |               |                   |                |          |                    |             |                                              |
| CO    | NOMICS          |              |        | V                                                                       |    |        |                     |              |       |               | 200               |                | 07/00    | ****               |             | 0.05                                         |
|       | ECON            | 2103         |        | Intro. to Money and Banking                                             | 3  | 2nd    | MTWTh               | 4:30         |       | 7:00          |                   |                | 27/93    | T223               |             | - 3:00 pm                                    |
|       | ECON            | 2755         | EX     | Environmental Economics                                                 | 3  | 151    | MTWTh               | 4:30         |       | 7:00<br>4:30  |                   | May            |          | T223               |             | <ul> <li>7:00 pm</li> <li>3:00 pm</li> </ul> |
|       | ECON            | 3023         |        | Economic Theory I: Macroeconomics                                       | 3  | 2nd    | MILAAIU             | 1.30         |       | 4.30          | pin               | way            | 27/93    | 1104               | June 22     | - o.oo pm                                    |
| DU    | CATION          |              |        |                                                                         |    |        |                     |              |       |               |                   |                |          |                    |             |                                              |
|       |                 |              |        |                                                                         |    |        |                     |              |       |               |                   |                |          |                    |             |                                              |
|       | Vocatio<br>EDVO | 4994         | ıcatio | Laboratory and Industrial Safety                                        | 3  | 1st    | MTWTh               | 4:30         | )     | 7:00          | pm                | May            | 3/93     | ED114              | May 26      | - 3:00 pm                                    |
|       | EDVO            | 6821         |        | Qualitative Research in Education                                       | 3  | full   | MTh                 | 6:30         |       |               | pm                | May            |          | ED312              |             | - 7:00 pm                                    |
|       | LDVO            | 0021         |        | Guardanive riesearch in Education                                       | 0  | 1011   |                     | 0.00         |       | 0.00          | p                 | ,              | 0.00     | 20012              |             |                                              |
|       | Curricu         | lum an       | d Inst | truction                                                                |    |        |                     |              |       |               |                   |                |          |                    |             |                                              |
|       | EDCI            |              |        | Communications: Speaking Practice                                       | 3  | full   | TTh                 | 4:30         | ) -   | 7:00          | pm                | May            | 4/93     | ED337              | June 22     | - 3:00 pm                                    |
|       | EDCI            | 3604         |        | Elementary Social Studies                                               | 3  | full   | TTh*                | 4:30         |       |               | pm                | May            |          | ED223              |             | - 3:00 pm                                    |
|       |                 |              |        |                                                                         |    |        | Special no          |              |       |               |                   |                |          |                    |             |                                              |
|       | EDCI            |              | EX     | Contemp. Cdn. Aboriginal Children's Lit.                                |    | full   | MW                  | 4:30         |       |               | pm                | May            |          | ED337              |             | - 3:00 pm                                    |
|       | EDCI            | 5365         |        | Teaching Primary Reading                                                | 3  | full   | MW*<br>Special no   | 4:30         |       |               | pm                | May            |          | ED120              |             | - 3:00 pm                                    |
|       |                 |              |        |                                                                         |    | ,      | Special III         | ie iii care  | iluai | course u      | escriptio         | ii - Com       | aci Dep  | antinent or t      | LAterision. |                                              |
|       | Educat          | ional F      | ounda  | ations                                                                  |    |        |                     |              |       |               |                   |                |          |                    |             |                                              |
|       | EDUC            | 2005         |        | Applied Learning and Assessment                                         | 3  | full   | MW                  | 4:30         |       | 7:00          | pm                | May            | 3/93     | ED220              |             | - 3:00 pm                                    |
| ()    | EDUC            | 3035         | EX     | Introduction to Special Needs Students                                  | 3  | full   | MW                  | 4:30         |       | 7:00          | pm                | May            | 3/93     | ED221              |             | - 7:00 pm                                    |
|       | EDUC            | 5013         |        | Post-Internship Seminar                                                 | 3  | full   | TTh                 | 1:30         |       | 4:00          | pm                | May            | 4/93     | ED210              |             | - 3:00 pm                                    |
| ()    | EDUC            | 5025         | EX     | Educational Statistics                                                  | 3  | full   | TTh                 | 4:30         |       | 7:00          | pm                | May            | 4/93     | ED220              |             | - 3:00 pm                                    |
|       | EDUC            | 5034         |        | Educating At-Risk Students                                              | 3  | full   | MW                  | 7:00         |       | 9:30          | pm                | May            | 3/93     | ED221              |             | - 7:00 pm                                    |
| ()    | EDUC            | 5035         | EX     | The Education of Exceptional Children                                   | 3  | full   | TTh                 | 4:30<br>7:00 |       | 7:00<br>9:30  | pm                | May            | 4/93     | ED222              |             | - 7:00 pm                                    |
|       | EDUC            | 5045<br>5066 |        | Principles of Guidance Basic Problems in Education                      | 3  | full   | TTh                 | 7:00         |       | 9:30          | pm                | May            | 4/93     | ED223              |             | - 7:00 pm                                    |
|       | EDUC            | 5083         |        | Career Education I                                                      | 3  | full   | MW                  | 4:30         |       | 7:00          | pm                | May            | 3/93     | ED222              |             | - 3:00 pm                                    |
|       |                 | 6015         | EX     | Educational Statistics                                                  | 3  | full   | TTh                 | 4:30         |       | 7:00          | pm                | May            | 4/93     | ED220              |             | - 3:00 pm                                    |
| ( )   |                 |              |        |                                                                         | -  |        |                     |              |       |               | -0.00000          |                |          |                    |             |                                              |
| ( ),  | EDUC            | 6055         |        | Academic Achievement Assessment                                         | 3  | full   | TTh                 | 7:00         | ) -   | 10:00         | pm                | May            | 4/93     | ED221              | June 22     | - 7:00 pm                                    |