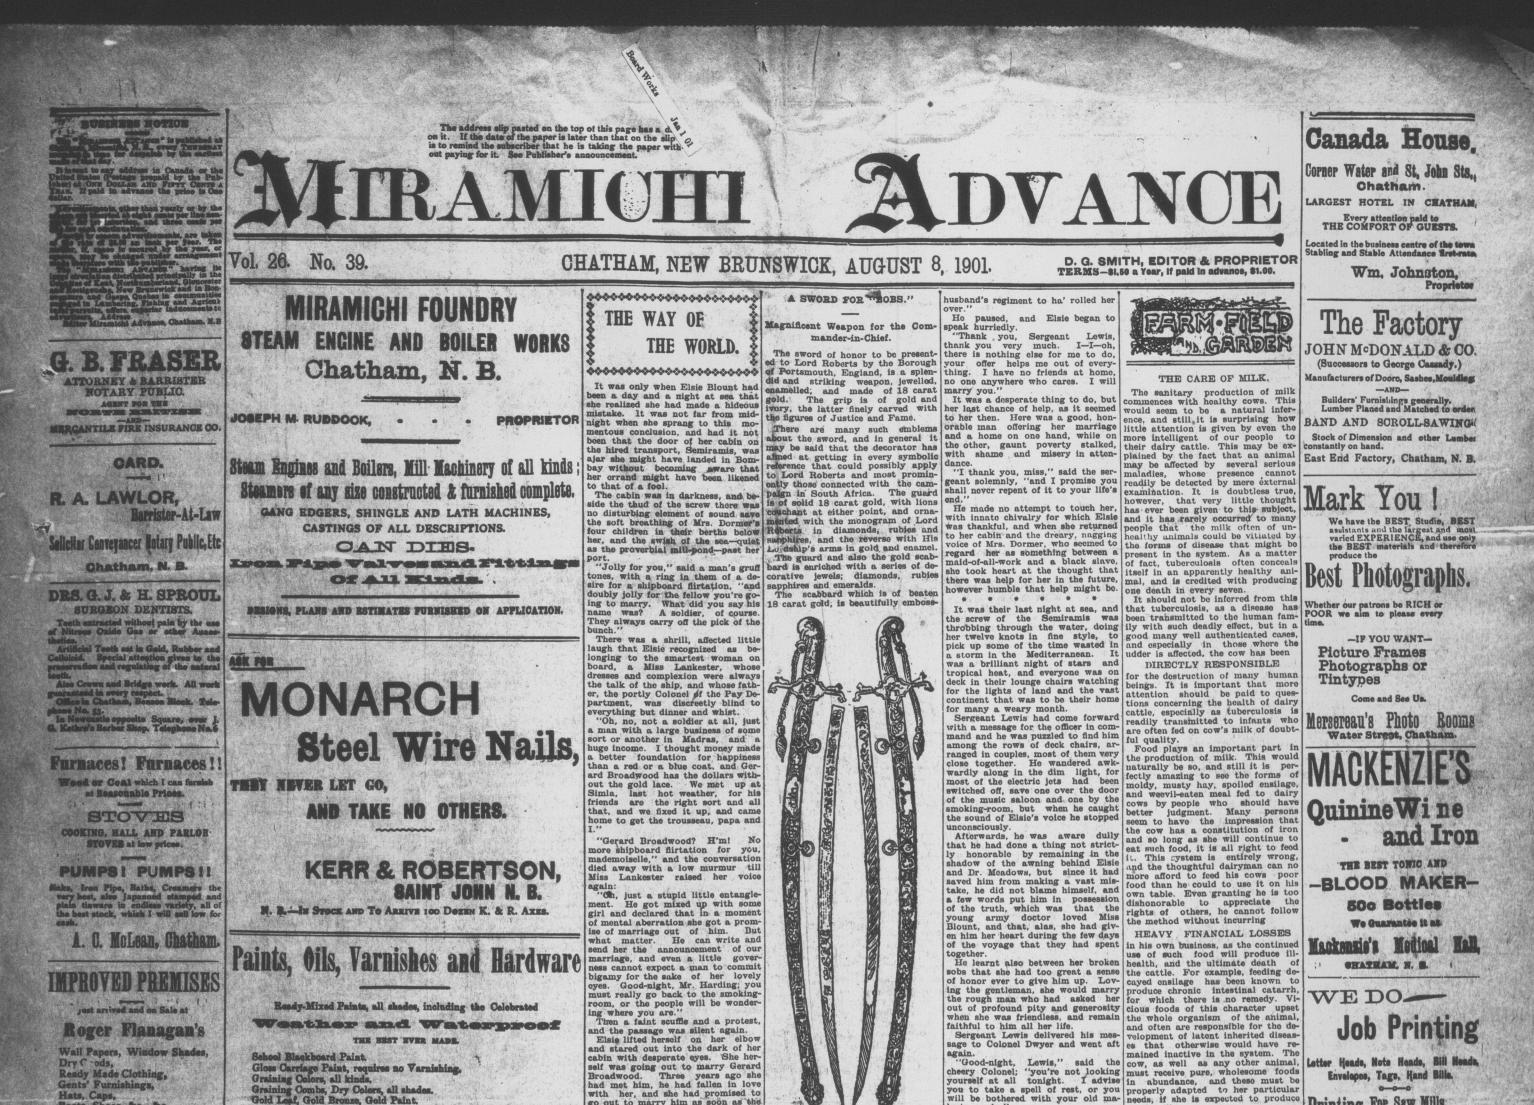

| <ul> <li>Symptoms of the Breaking Down.</li> <li>Symptoms and often continuing for other cause of the down occurs in the disease progression.</li> <li>Symptoms and themselves and the speech becomes jerky. contents of the body are spasmoding the down of the complaint.</li> <li>The heart frequently is affected.</li> <li>Shove all, exercise is a great progression is the net stating and plenty of the foreket.</li> <li>Shove all, exercise is a great progression is the net stating and plenty of the remedy which feative is a plece owalking and plenty of speech becomplain that the open ati, but in the op</li></ul>