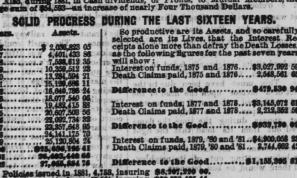

SOLID GROWTH.

SOLID PROCRESS DURING THE LAST SIXTEEN YEARS.

Policies issued in 1881, 4783, insuring \$8,397,398 es.
Policies now in force, 57,564, insuring \$8,397,398 es.
Policies Nonforteitable after two annual psyments on the Endownst Plans and after three annual payments on the Life plans.
Endowment Deposits received in sums of \$18 and upwards, carrying insured from \$500 to \$15,500 under the plans of the major of the major of the and upwards, carrying insured from \$500 to \$15,500 under the plans are admitted) make applicated at once through the undersigned. Western Canada Branch : Adelaide-st. East, Toronto. WILLIAM H. ORR, Manager,