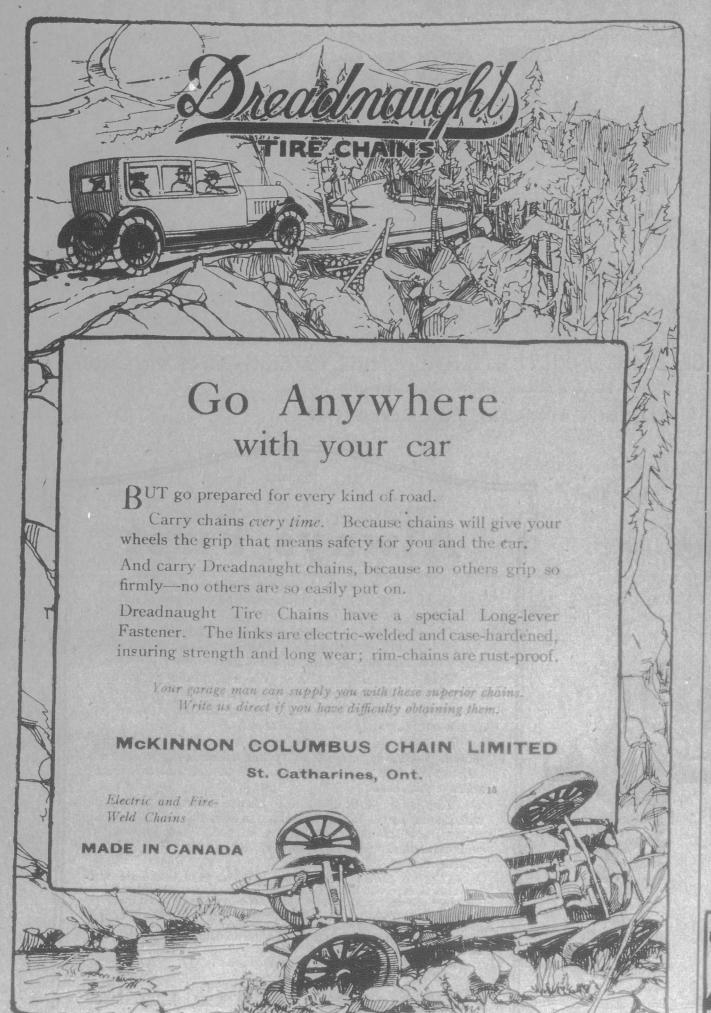

For Maple Syrup and Sugar

Every maker of Maple goods in Eastern Canada should be interested in this remarkable contest. Our last competition before the war showed us how to arrange the prize money so that more competitors will be sure of being in the winning class. This spring will offer an unprecedented opportunity in the development of the Maple industry, and this contest will help to classify and arrange the various grades and qualities of Syrups and Sugars produced in Canada. Why not equip your grove and enter this contest? For full particulars, write to