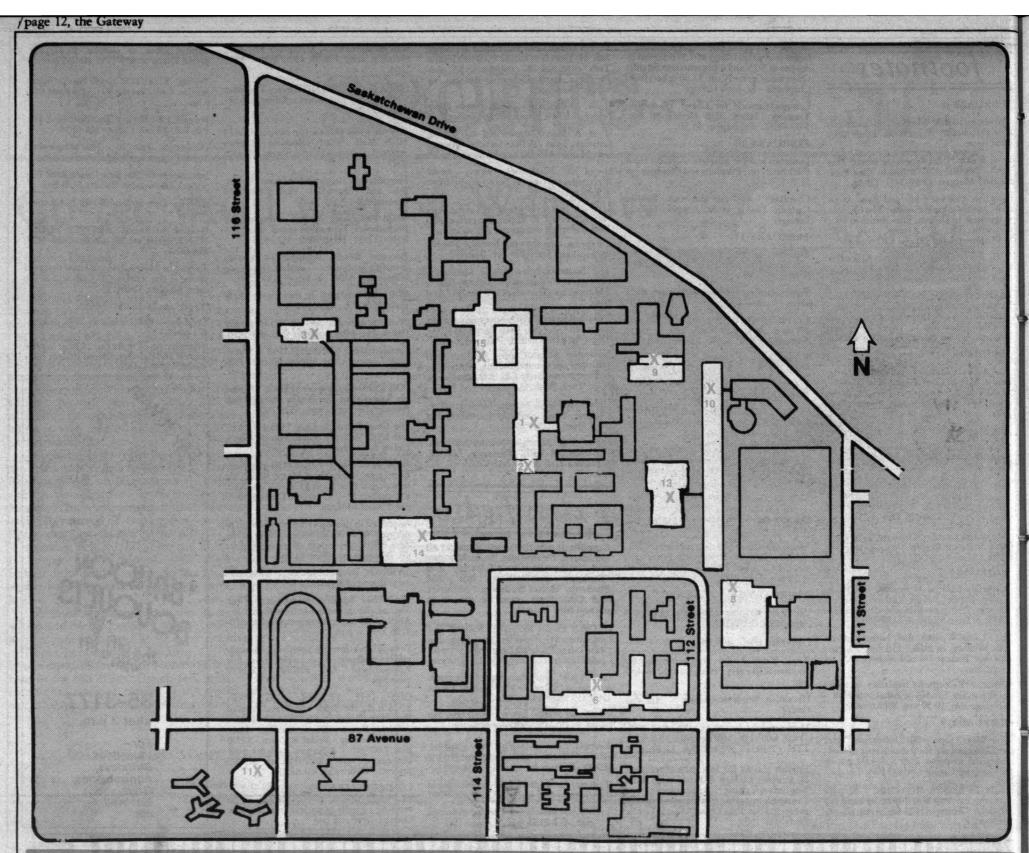

## POLL LOCATIONS

## Building Area Hours 9:00 - 17:30 hr CAB (Northeast) Northeast Corner CAB (South) Pedway to Engineering 10:00 - 16:00 hr 3 Chemical-Mineral Engineering Main Entrance 10:30 - 14:00 hr Second Floor by Escalators Clinical Sciences 10:30 - 13:30 hr Second Floor Main Foyer Corbette Hall 10:30 - 13:30 hr Lounge Area (North) near E.S.A. Offices 9:00 - 17:30 hr Education 9:00 - 13:30 hr 9:30 - 16:30 hr Faculte' St. Jean Salon des Etudiants 2nd Floor - HUB Pedway Entrance 8 Fine Arts 9 H.M. Tory Main Foyer 9:00 - 17:00 hr 10 HUB (North) Purple Lounge 9:30 - 17:30 hr Lister Hall **Outside Cafeteria** 11:00 - 18:00 hr 10:30 - 13:30 hr Second Floor Near Vending Area 12 Medical Sciences **Upper Concourse** 9:30 - 17:00 hr 13 Rutherford Main Floor (East) 9:00 - 18:00 hr 14 SUB Vending Area 9:30 - 16:00 hr 15 V-Wing