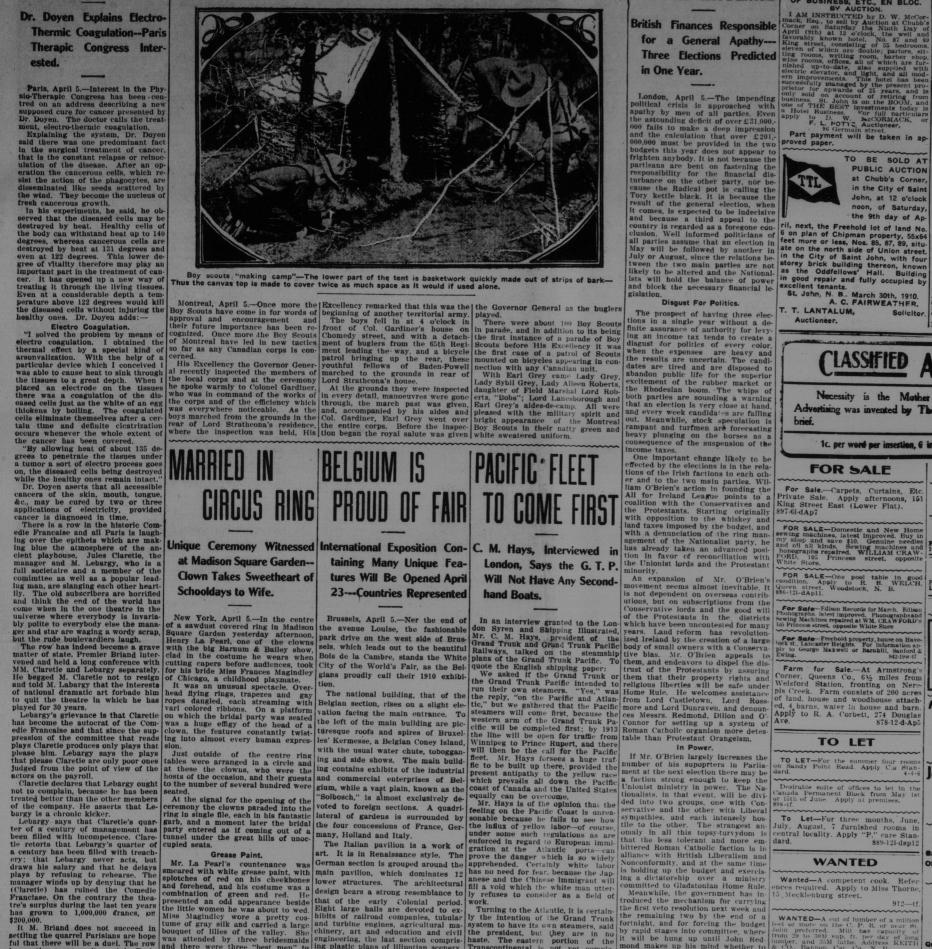

### Earl Grey Has Praise For The Boy Scouts of Montreal

are specimens.

One of the most striking features of the French section is the palace of agriculture and horticulture, with five graceful pyions and a frontage of trellis work decorated with oxen heads and sheaves of wheat. The main characteristic, however, is the prominence given to the colonies of France, which never before have been so well represented in an exhibition of this nature, special pavilions devoted to Tunis, Madagascar, Algeria, Western Africa and Indo-China