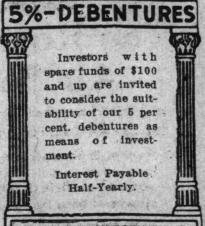

ver \$246,000,000, an increase of almost \$36,000,000 for the year. The net profits for the twelve months amounted to \$2,477,969, equivalent to 15.49 per cent. on the paid-up capital. The total amount available for distribution was \$3,392,393; of this amount dividends and bonus required \$1,920,000; war tax on bank note circulation, \$160,000; subscriptions to patriotic fund, \$73,500 (of which paid \$47,500); reserve for bank premises, \$100,000, leaving a balance to be carried forward into the new year of \$1,664,893, as compared with \$1,414,423 at the end of the previous year.

WAR BONDS FEATURE OF MONTREAL MARKET

#### BOARD OF TRADE

FIRMNESS IS SHOWN ON LONDON EXCHANGE

London, Nov. 20.—With the possible early issue of a portion of the French loan, the imminence of another colo-



THE DOMINION PERMANENT 12 King Street West, Toronto.

EDWARD E. LAWSON & CO. NEW YORK and CANADIAN STOCKS AND BONDS

801-2 C.P.R. BUILDING Adel. 5407



**HAVE YOU GOT** YOUR

# **BUTTON?**

Buy a Victory Bond TO-DAY

Hamilton B. Wills. Royal Bank Building,

Deposit your money with the Government

## VICTORY

Yield more than 5 1/2 %.

HERON & CO. Members Toronto Stock Exchange 4 Colborne Street

# Bank of Montreal

**Annual Statement** 

Strength in oats after the setback of Monday marked dealings in the local grain market vesterday. There was an all-round advance of one cent per bushed in Manitoba and Ontario oats on renewed in Manitoba and Ontario oats on renewed the vester form the west of scarcity. Barley for maiting was also one cent higher ley for maiting was also one cent higher l