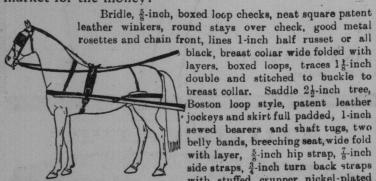

## Single Harness for \$9.99

This single Driving Harness is made in our own workrooms. It is one of our \$13.50 sets, but to introduce our quality of work and material we offer this harness during the month of August for

### NINE-NINETY-NINE

The workmanship in every detail is the best that can be had; the material-leather as well as trimmings-represents carefully selected stock. For style, strength and general appearance this harness stands alone in the market for the money:

Our Western Giant Single Driving Harness

layers, boxed loops, traces 18 inch double and stitched to buckle to breast collar. Saddle 21-inch tree, Boston loop style, patent leather jockeys and skirt full padded, 1-inch

sewed bearers and shaft tugs, two belly bands, breeching seat, wide fold with layer, \( \frac{5}{2} \) inch hip strap, \( \frac{7}{3} \) inch side straps, \( \frac{2}{4} \)-inch turn back straps with stuffed crupper, nickel-plated trimmings all through. Regular price \$13.50 set.

August Sale Price \$9.99