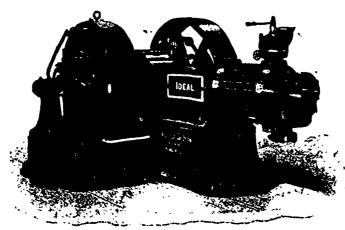

THE "IDEAL" HIGH SPEEL ENGINE, DIRECT-CONNECTED.

SPECIAL ATTENTION called to the "WHEBLOCK" IMPROVED STEAM ENGINE, also the "IDEAL" HIGH SPEED ENGINE, cut of which appears above, as being Unequalled for Simplicity, Efficiency and Economy in Working, and Especially Adapted for Electric Lighting, Street Railways, Etc.