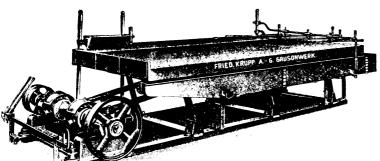

## FERRARIS TABLE

for Concentrating Coarse and Fine Sands as well as Slimes.

More than 300 Tables have been sold in three years.

This Table has given the most satisfactory results, and is particularly adapted for Gold, Copper, Nickel, Lead, Tin, Zinc, Antimony, Manganese, Arsenic Ores, etc., etc.

= TESTING STATION FOR CRUSHING AND ORE DRESSING AT THE WORKS ==

FRIED. KRUPP A.-G. GRUSONWERK

Magdeburg-Buckau (Germany)

Representatives for Canada: JAS. W. PYKE & GO., Merchants Bank Building, Montreal.