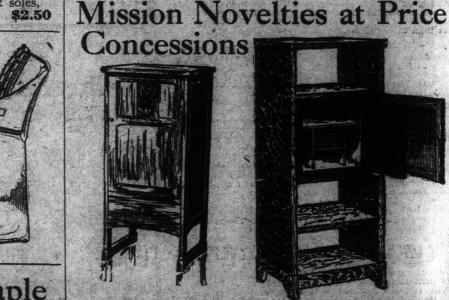

COTTAGE LOUNGE IN GREEN REPP, with plain edge. Reg. value \$10.50. Special at .....\$8.00

Reg. SAFE CABINET. CELLARETTE. Reg. Value Value \$35. Special at \$18.75. Special at. .\$12.75

LIBRARY OR DEN SUITES, consisting of Settee, Arm Chair, Rocker, Side Chair, Table. Regular/ value \$82.00. Special at (complete)