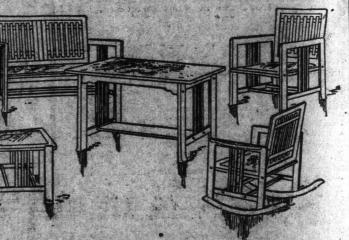

COTTAGE LOUNGE IN GREEN REPP, with plain edge. Reg. value \$10.50. Special at .....\$8.00

Reg. SAFE CABINET. CELLARETTE. Reg. Value Value \$35. Special at \$18.75. Special at. .\$12.75

LIBRARY OR DEN SUITES, consisting of Settee, Arm Chair, Rocker, Side Chair, Table. Regular/ value \$82.00. Special at (complete)