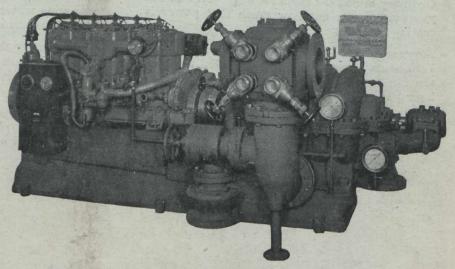

### Lea-Courtenay self-contained fire pump unit for the protection of the isolated plant

The first successful self-contained fire pump equipment was

#### LEA - COURTENAY CENTRIFUGAL PUMP

coupled to a gasoline engine. There are no stand-by charges for electrical current. Its operation does not rely on your Power Plant or the Central Station. Lea-Courtenay Centrifugal Pumps are built on insurance standards; in capacities of 500, 750, 1,000 and 1,500 GPM., to be operated by gasoline engine, steam turbine or electric motor; singly or in combination for emergency. Ask for bulletin giving details.