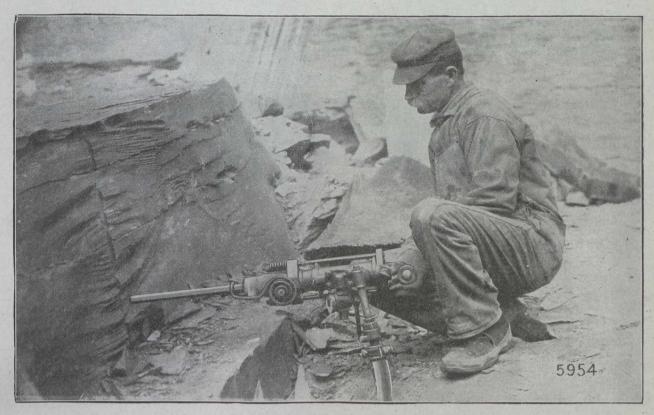

B.C. 430 HAMMER DRILL IN OPERATION

## The Profit-Earning Drill

This type of Hammer Drill is equipped with automatic rotation of the steel. This, combined with the advantages of the "Butterfly" valve, produces one of the most highly perfected tools on the market.

Do these points appeal to you?

All-Steel Constuction
Convenience in use
Good Lubrication
Least Time to Change Steels
or Start New Holes

They are among the leading features of our Hammer Drills. May we send you our literature? Our nearest branch office will be glad to learn your drilling conditions, and to advise you accordingly.