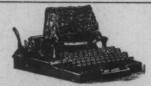

### BAR-LOCK TYPE WRITER.

The Best Machine on the Market.

Secures visible writing, permanent alignment, automatic paper feed and ribbon reverse, great speed and manifold power, with easy manipula-tion and control of machine, etc.