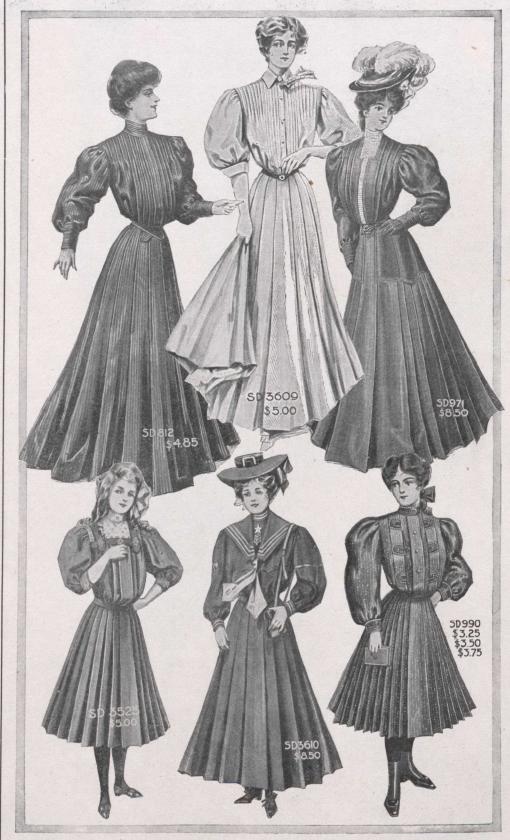

All special sizes will be 10 per cent. extra, and are not returnable.

SD812—Shirt Waist Suit, of excellent quality Sicilian; waist front and back pleated, collar and cuffs tucked, new sleeves, skirt 11 gore, side pleated, narrow stitched belt of self, colors myrtle, navy, brown, cream and black, price....\$4.85

- SD3609 Peter Pan Shirt Waist Suit, in Luzon Pongee, a highly mercerized cotton fabric, waist front and back heavily tucked, Peter Pan sleeve, cuff and collar, also silk tie, skirt 11 gore, deep side pleated, narrow stitched belt of self, colors white and champagne ......\$5.00 This suit can also be had in misses' sizes, 14, 16 and 18 years, at same price.
- SD3610 Misses' Peter Thompson Suit, of firm lustrous quality Panama, sailor collar trimmed with 3 rows of taffeta strapping in contrasting shades, vest and sleeve trimmed with fancy emblems, skirt 11 gore, deep side pleats, sizes 14, 16 and 18, colors black, navy, brown, cardinal, cream ...... \$8.50
- SD990—Child's Dress in Panama, colors black, brown, navy, cream, cardinal and sky, or in flaked serge, navy only, front with 3 deep box pleats, 4 deep pleats at back, finished with 6 silk tabs edged with fancy braid and trimmed with 2 rows soutache and silk buttons, kilted skirt, dress lined throughout, sizes 4 to 6 years, \$3.25; 8 to 10 years, \$3.50; 12 to 14 years ......\$3.75