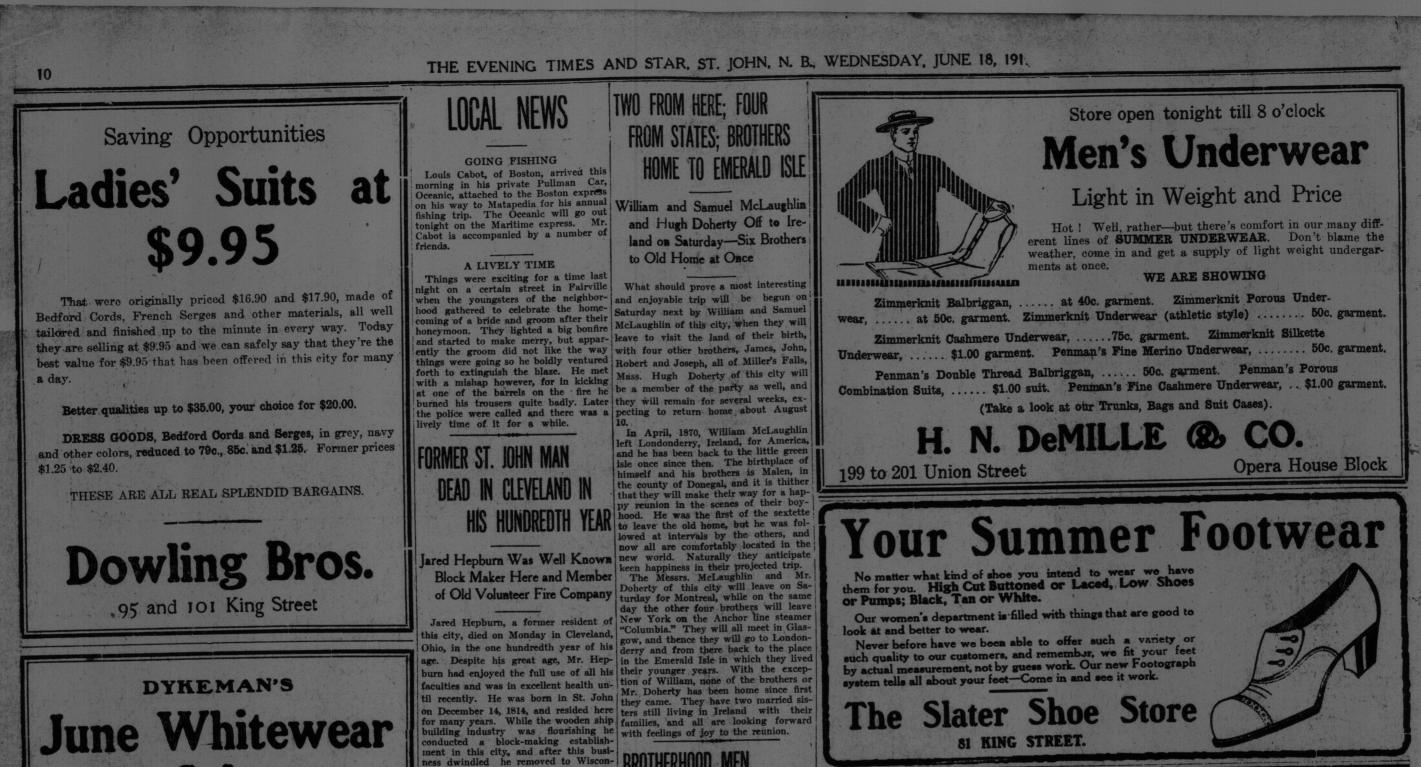

## MEN'S UNDERWEAR: Newest Kinds **Prices Lower Than Elsewhere**

There's a big variety here in the new sorts of Summer Underwear for Men-more kinds than a good many men know about-such as sleeveless shirts; coat style shirts; knee-length drawers; different kinds of athletic underwear. Best makes from everywhere underwear is made. 