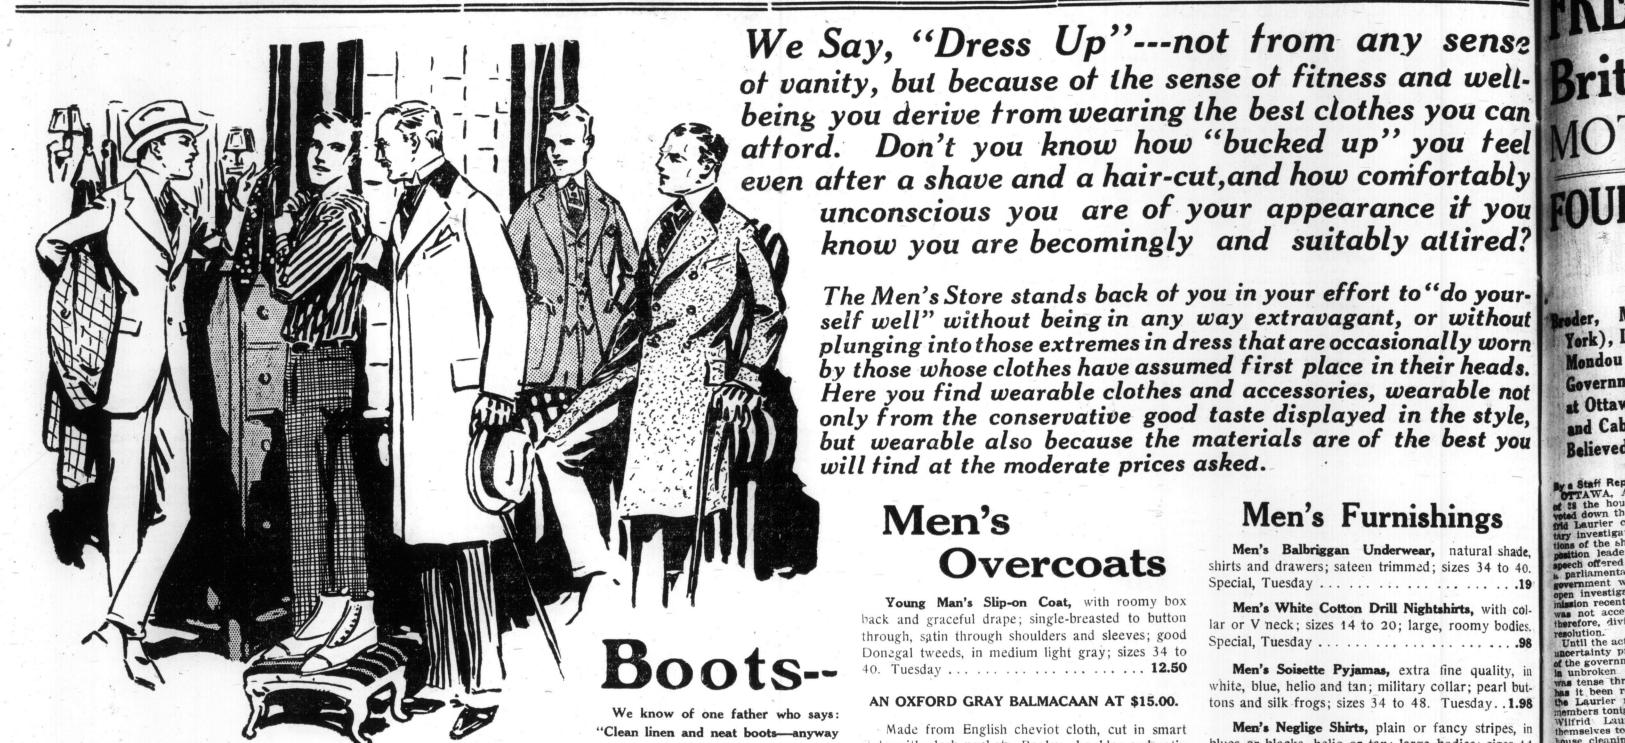

## Men's **Overcoats**

Young Man's Slip-on Coat, with roomy box back and graceful drape; single-breasted to button through, satin through shoulders and sleeves; good Donegal tweeds, in medium light gray; sizes 34 to 

#### AN OXFORD GRAY BALMACAAN AT \$15.00.

Made from English cheviot cloth, cut in smart style with slash pockets, Raglan shoulder and satin

#### FANCY CHECK TWEED SLIP-ON AT \$13.50.

English tweed, in light gray fancy check, color thread pattern, single-breasted, with velvet collar; sizes 34 to 40. Tuesday .... ... ... 13.50

### AN OXFORD GRAY CHESTERFIELD AT \$14.00.

Single-breasted, fly front, correct length; made from a good quality English cheviot cloth; the linings are fine twill mohair; sizes 36 to 44. Tuesday at .... ... 14.00

#### SILK-LINED OVERCOATS AT \$25.00.

In Oxford gray cheviot cloth, cut in smart single-breasted fly front style, lined with good silk; 

## Men's Furnishings

Men's Balbriggan Underwear, natural shade. shirts and drawers; sateen trimmed; sizes 34 to 40. 

Men's White Cotton Drill Nightshirts, with collar or V neck; sizes 14 to 20; large, roomy bodies. 

Men's Soisette Pyjamas, extra fine quality, in white, blue, helio and tan; military collar; pearl buttons and silk frogs; sizes 34 to 48. Tuesday. . 1.98

Men's Neglige Shirts, plain or fancy stripes, in blues or blacks, helio or tan; large bodies: sizes 14 