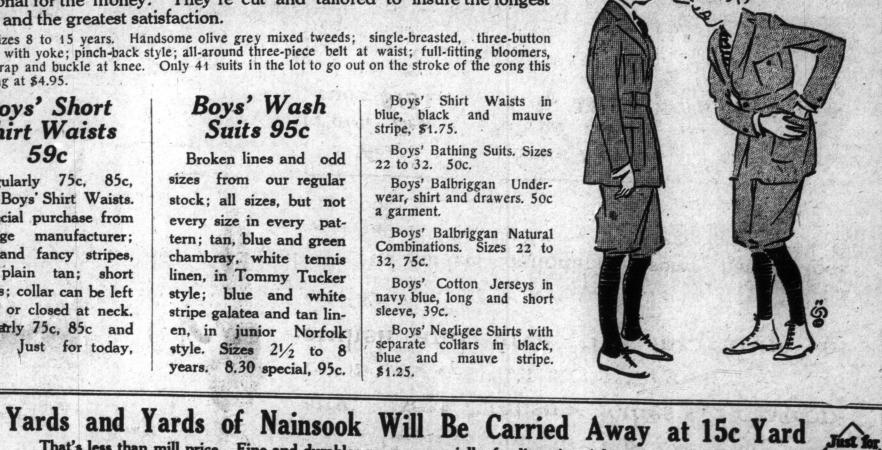

# The Boys' Section Will Be the Scene of Action Today When Knicker Suits Are \$4.95

The price gives but a poor idea of the excellent quality. It is exceptional for the money. They're cut and tailored to insure the longest wear and the greatest satisfaction.

Sizes 8 to 15 years. Handsome olive grey mixed tweeds; single-breasted, three-button model, with yoke; pinch-back style; all-around three-piece belt at waist; full-fitting bloomers, with strap and buckle at knee. Only 41 suits in the lot to go out on the stroke of the gong this morning at \$4.95.

today, length, \$4.25.

Clearing today, \$1.29.

Boys' Wash Boys' Short Shirt Waists Suits 95c 59c Broken lines and odd sizes from our regular Regularly 75c, 85c, \$1.00 Boys' Shirt Waists. stock; all sizes, but not A special purchase from every size in every patlarge manufacturer; tern; tan, blue and green plain and fancy stripes, chambray, white tennis also plain tan; short linen, in Tommy Tucker sleeves; collar can be left style; blue and white open or closed at neck. stripe galatea and tan lin-Regularly 75c, 85c and en, in junior Norfolk \$1.00. Just for today, style. Sizes 21/2 to 8 years. 8.30 special, 95c.

inches wide. Special, yard, 15c.

Boys' Shirt Waists in blue, black and mauve stripe, \$1.75. Boys' Bathing Suits. Sizes 22 to 32. 50c.

Boys' Balbriggan Underwear, shirt and drawers. 50c garment.

Boys' Balbriggan Natural Combinations. Sizes 22 to 32, 75c.

price. Today, yard, 14c.

Boys' Cotton Jerseys in navy blue, long and short sleeve, 39c.

Boys' Negligee Shirts with separate collars in black, blue and mauve stripe. \$1.25.

That's less than mill price. Fine and durable; woven especially for lingerie, nightgowns and all kinds of