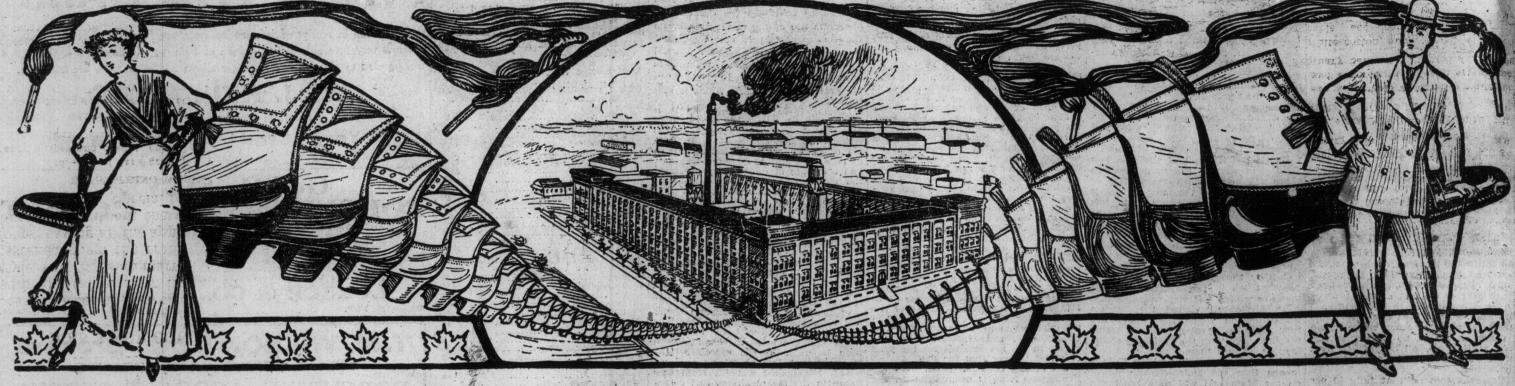

# A Clean Sweep Boot Purchase in this Factory

We Bought Their Entire Lot of Floor Stock at a Price

# 7,000 Pairs Boots for Men and Women on Sale Saturday at About Half the Regular Prices

For style, general comfort and long wear these Boots are unquestionably the best kind to buy, they contain the finest selection of upper and sole leather stock, together with the highest grade of workmanship. A complete range of sizes to select from. Men's sizes 51 to 11. Women's sizes 21 to 8.

5,000 PAIRS MEN'S CUSTOM GRADE BOOTS, blucher style, patent colt leather with dull matt calf tops, Russet English grain calf, tan Russia calf, fine vici kid and black box calf leathers. Solid oak leather toe boxes, counters and insoles. Finest linings and trimmings. Some styles are made with "O'Sullivan's" rubber soles and "Cats' Paw" non-slip cushion rubber heels. Some of the soles are triple thick and viscolized. High-cut hunters' and pros-

2,000 PAIRS WOMEN'S CUSTOM GRADE BOOTS, blucher, lace and button styles. Patent colt, fine vici kid, gunmetal and tan Russia calf leathers. Short vamp, college toe, medium pointed toe, common sense and high toe lasts. High, New York, Cuban, military and low heels. All popular sizes and widths 2½ to 8. Regular prices \$2.50, \$3.00, \$3.50, \$4.00, \$4.50 and \$5.00. Saturday all one price.