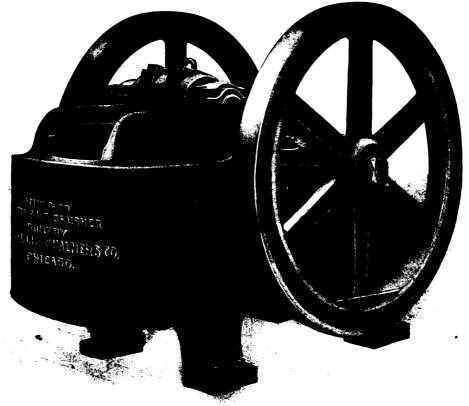

### The Blake Ore Crusher as built by Allis-Chalmers Co.

is of the most approved design, used for reducing rock preparatory to fine crushing or pulverizing by stamps, rolls or Huntington Mills. It is durable and simple to operate and is so well known that it requires no explanation.

We build the Blake Crusher in six standard sizes; the openings for receiving the ore vary from 41/8" x 11/2" for laboratory purposes to 24" x 12" in the largest size. We are prepared to quote prices on larger sizes, and make prompt delivery.