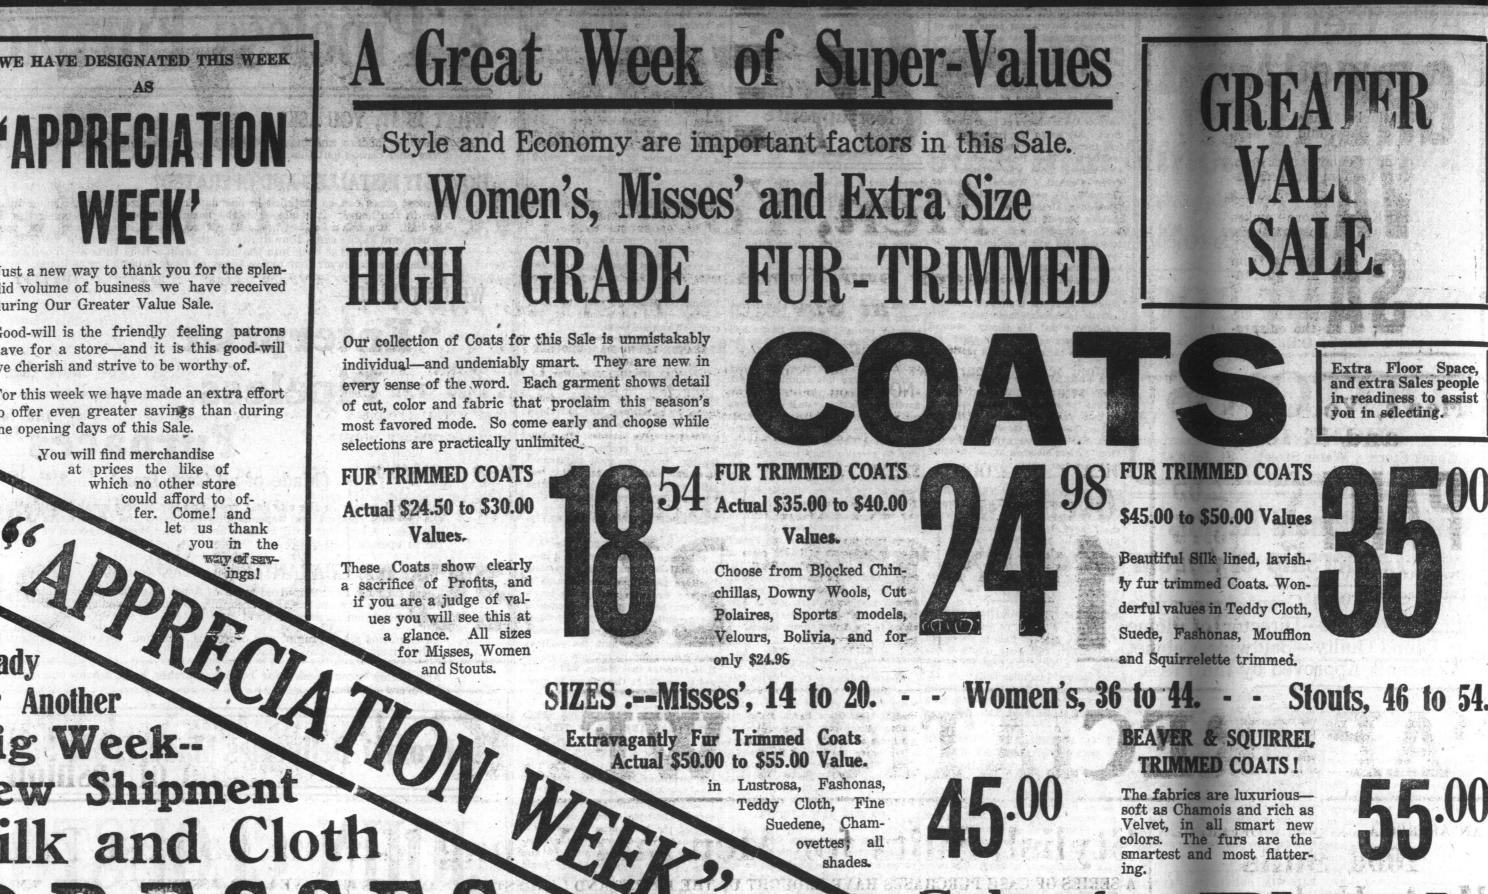

Just a new way to thank you for the splendid volume of business we have received during Our Greater Value Sale.

Good-will is the friendly feeling patrons have for a store-and it is this good-will we cherish and strive to be worthy of.

For this week we have made an extra effort to offer even greater savings than during the opening days of this Sale.

You will find merchandise at prices the like of which no other store could afford to offer. Come! and 66 let us thank

Ready For Another Big Week--New Shipment Silk and Cloth DRESSE SNOTE-DON'T Fail

It is really no wonder why so many women buy their Dresses in this Store. For values such as these are

TO ATTEND THIS DRESS SALE!