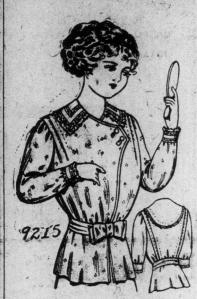

Cotton crepe, lawn, Irish dimity nainsook, allover embroider, silk, and flannel are all suitable for garments of this kind. The fronts show a neat side closing, and the low cool looking collar is most pleasing. The pattern is cut in 6 sizes: 32, 34, 36, 38, 40 and 2 inches bust measure. It requires 5-8 yards of 40 inch material for the

A pattern of this illustration mailed to any address on receipt of 10c. in silver or stamps.

Suitable materials for any of these patterns can be procured from AYRE & SONS, Ltd. Samples on request. Mention pattern number. Mail orders promptly attended to.