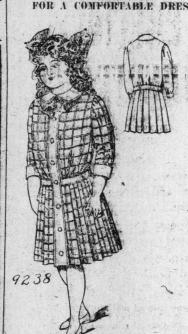

S.—A GOOD SEGGESTION FOR A COMFORTABLE DRESS.

Girl's Dress with Frent Closing, and to be made with a Long Sleeve having a band cuff or a Shorter Sleeve with Turnover Cuff.

This model will commend itself to ittle daughter who likes to help by buttoning her own frocks, for the front closing is a convenience that cannot be overlooked. The design is effective in chambrey, galatea, persook, lawn, challie or linen may be used for making a more dressy style of frock. The pattern is cut in 4 sizes: 6, 8, 10 and 12 years. It re-quires 3 1-8 yards of 44 inch material or the 8 year size.

A pattern of this illustration mailed to any addres on receipt of 10c. in silver or stamps.

PATTERN COUPON.

|   | pattern as per directions given below. |
|---|----------------------------------------|
| - | No                                     |
| 1 | Size                                   |
|   | Name                                   |
|   | Address in full:-                      |
| I | or a real or a series of the series    |