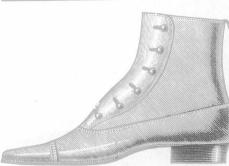

## Henry Marshall, NORTHAMPTON, England.

St. George's Street,

MANUFACTURER OF-Gentlemen's and Ladies' Fine Grade Footwear

EXCELLENCE OF PRODUCTION THE FIRST CONSIDERATION

Tan and Black Glace Kids, Willow Calf.

Note —These Goods are made in England, under the New Canadian Tariff.