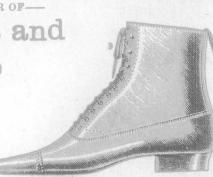

## Henry Marshall, NORTHAMPTON, England.

St. George's Street,

MANUFACTURER OF-Gentlemen's and Ladies' Fine Grade Footwear

EXCELLENCE OF PRODUCTION THE FIRST CONSIDERATION

Tan and Black Glace Kids, Willow Calf.

Note —These Goods are made in England, under the New Canadian Tariff.