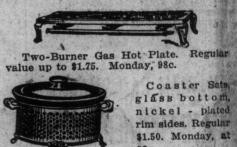

# Regular \$1.75, \$2.25 and \$2.75. at 98c. Galvanized Iron Wash Boiler, size 8 or 9. Regular \$1.35. Monday, at

large family size, cuts meat, fruit and Marion Coffee Pots, nickel-plated copper, 2-qt, 3-qt, and 4-qt, sizes, and \$2.75. Monday,