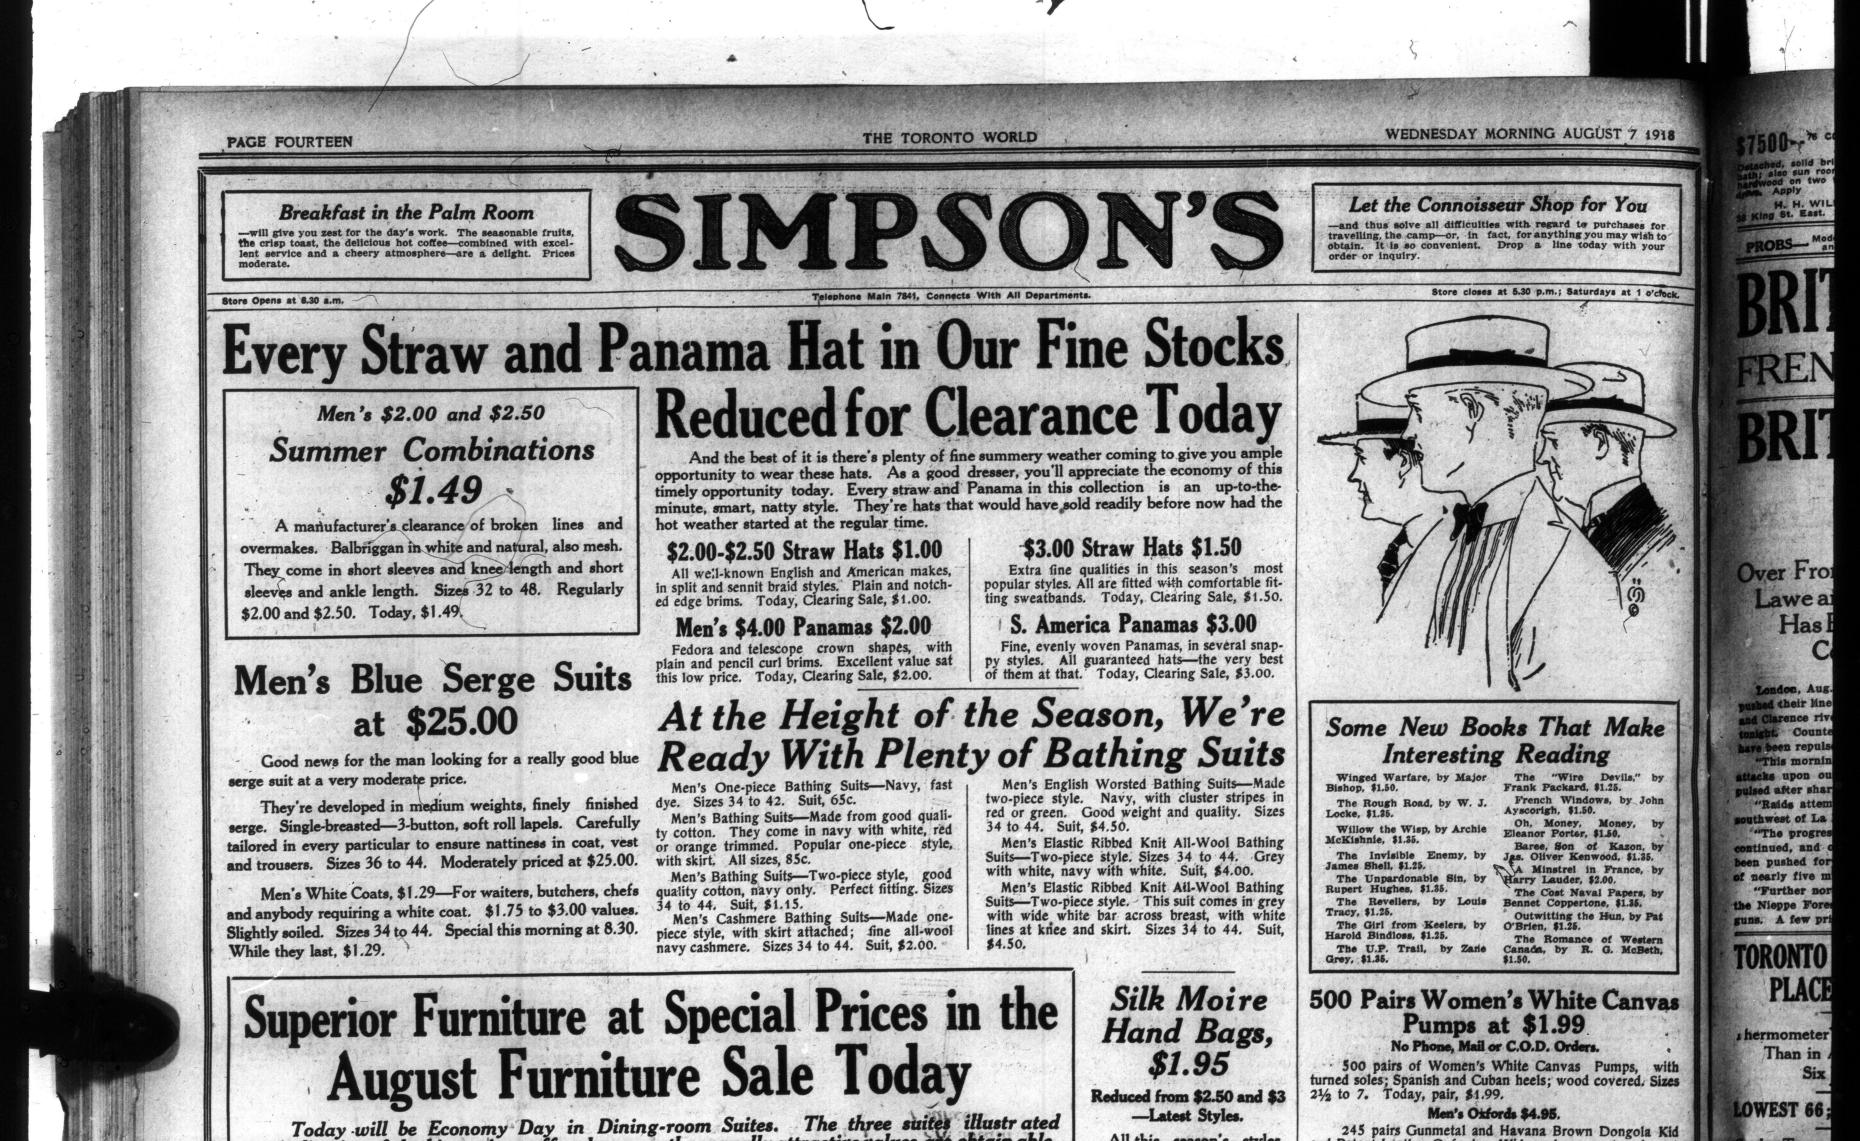

are indicative of the big savings offered; many other equally attractive values are obtain able. It is the quality you get in Simpson furniture that makes these values so pronounced.

As illustrated, 8-piece Dining-room Suite complete, consisting of buffet, extension table and set of chairs. Buffet-selected oak, 48-in. case, heavy square posts, good drawer and cupboard space; mirror on back with raised panels each side. Chairs-selected oak, box frames, block corners; seats upholstered in genuine leather; set consists of 5 small and 1 arm chair. Extension tables-oak; 42-inch top; heavy barrel-shaped feet; extends to 6 feet; supplied in fumed or golden finish. 8 pieces complete. Regular value, \$80.25. August Sale price, \$55.10.