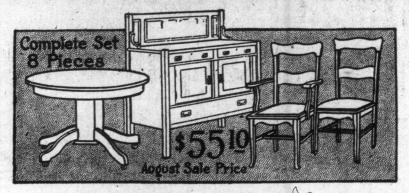

As illustrated, 8-piece Dining-room Suite, complete. Regular price \$101.75. Buffet-genuine quarter-cut oak; fumed or golden finish; doily, cutlery and linen drawers, plank tops, heavy colonial pillars; massive design. Extension table-quarter-cut oak top; heavy square pedestal; platform base; extends to 6 ft. Five small and one arm chair, selected quarter-cut oak, shaped top rails, panel backs, slip seats upholstered in genuine leather; \$ pieces complete. Regular value, \$101.75. August Sale price, \$76.25.