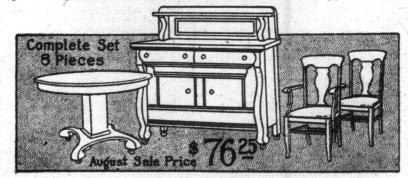

Os illustrated, 8-piece Solid Quarter-cut Oak Dining-room Suite, fumed or golden finish. Regular value \$91.75. Buffet-colonial design; heavy raised panels in front; sliding tray in cutlery drawer; large shaped bevelled mirror. Extension table-45-inch top; octagon barrel; deep rims; heavy shaped feet. Chairs-heavy backs; shaped legs: movable seats: upholstered in genuine leather. Set consists of 5 small and 1 arm chair; 8 pieces complete. Regular value, \$91.75. August Sale price, \$69.95.