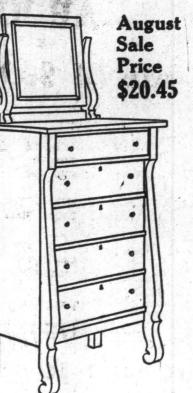

As illustrated, Chiffonier, genuine quarter-cut oak, fumed finish, Colonial design, 5 large drawers. Extra quality. Regular value, \$32.00. August Sale price, \$20.45.