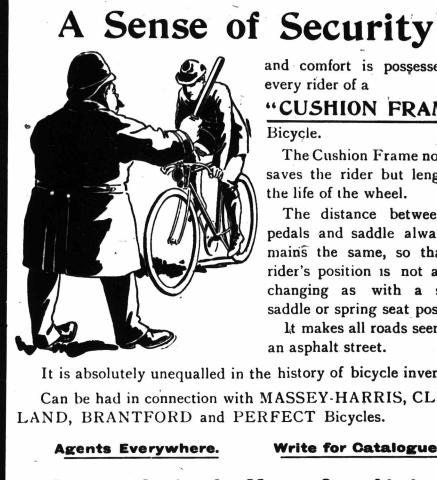

\$5.00

Otterville, Mfg. Co., Limited Otterville Ont. #

and comfort is possessed by every rider of a "CUSHION FRAME"

> The Cushion Frame not only saves the rider but lengthens the life of the wheel.

The distance between the pedals and saddle always remains the same, so that the rider's position is not always changing as with a spring saddle or spring seat post.

lt makes all roads seem like an asphalt street.

It is absolutely unequalled in the history of bicycle inventions. Can be had in connection with MASSEY-HARRIS, CLEVE-

Write for Catalogue.

**A BONA FIDE OFFER** 