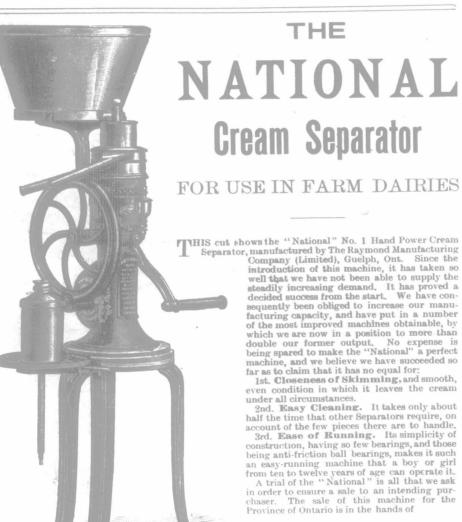

## The Hudson's Bay Stores.

Good housekeepers say that Blue Aibbon beylon Dea besides being the best is by far the most economical. Try it.

SUPPLY CO.,

whose exhibit at the Toronto Industrial show this year, including the "National" Separator, took first prize. For further particulars 'NATIONAL'' NO. 1 HAND POWER.

Capacity, 330 to 350 lbs. per hour The Raymond Manufacturing Company of Guelph, Limited, Guelph, Ont.

Are You Thinking of Building? IF SO, TO YOUR AD-VANTAGE TO WRITE Dick, Banning & Co.,

WINNIPEG, MAR. **●●●●●●◆◆◆**◆◆●●