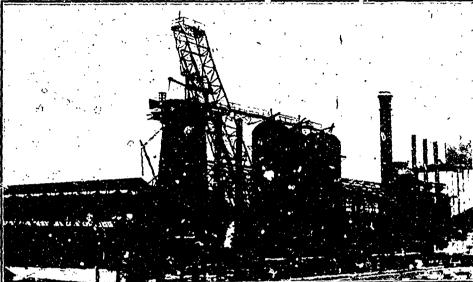

## THE HAMILTON STEEL and IRON CO., Limited HAMILTON. - - CANADA

BASIC

MALLEABLE

FOUNDRY

The above cut represents our Blast Furnace No. 2 under construction as at May 18, 1907.
In distance Furnace No. 1 in Operation.

This furnace will be completed and in operation in August, increasing our daily output of Pig Iron to 500 tons.

We are now contracting for 3rd and 4th quarter deliveries. Your orders are solicited.