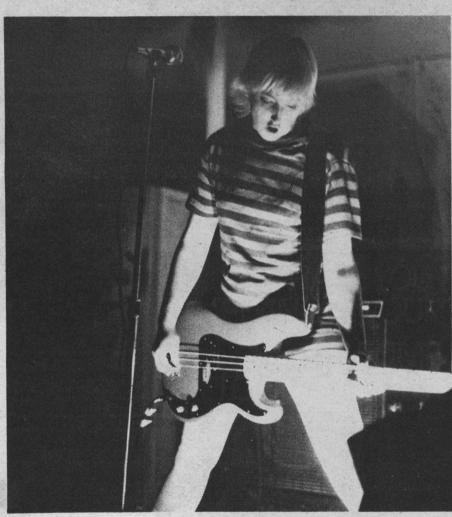

My ma missed when I was little.

Three strings make tuning easy for Mary Jo Kopechne.

e picture, photog, and Bruthie here will stuff that Nikon in your

Who called me Meat-Loaf?

Here's looking at ya, kid.