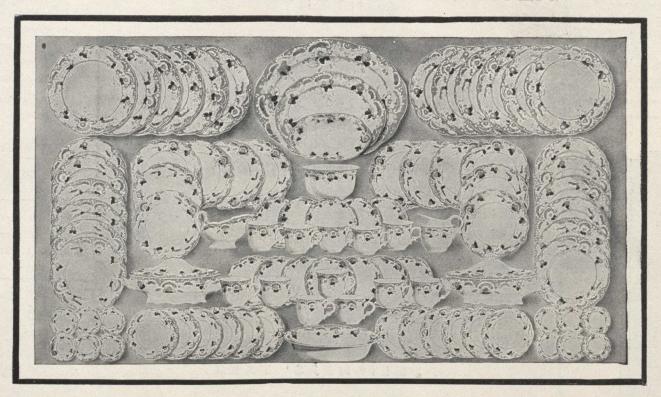

## THIS MIKADO DERBY DINNER SET

**Durable Quality English Porcelain Ware** 

95 PIECE SET --- No. A8-CC.

NEAT IN DESIGN AND SHAPE, FULL GOLD TRIMMED AND DECORATED IN THE IMPERIAL DERBY COLORS.

THIS GRAND VALUE Must be Seen to be Fully Appreciated.

## THE 95-PIECE DINNER SET,

The illustration of which we show above, is composed of the following pieces:

- 12 Tea Plates 12 Dinner Plates 12 Soup Plates 12 Fruit Saucers
- 12 Butter Pads
- 12 Dups 12 Oups 12 Saucers 1 Platter (10 inch)
- 1 Platter (14-inch)
- 1 Gravy Boat 2 Covered Vegetable Dishes
- Pickle Dish 1 Slop Bowl 1 Cream Jug

THE DECORATIONS of this set are particularly artistic and attractive, and suited to the most refined taste. Decorations consist of wild flowers gracefully arranged in clusters, with small marguerites springing towards the centre, a very rich maroon border on the extreme outer edge, with artistically drawn scrolls. Every piece is elaborately gold trimmed.