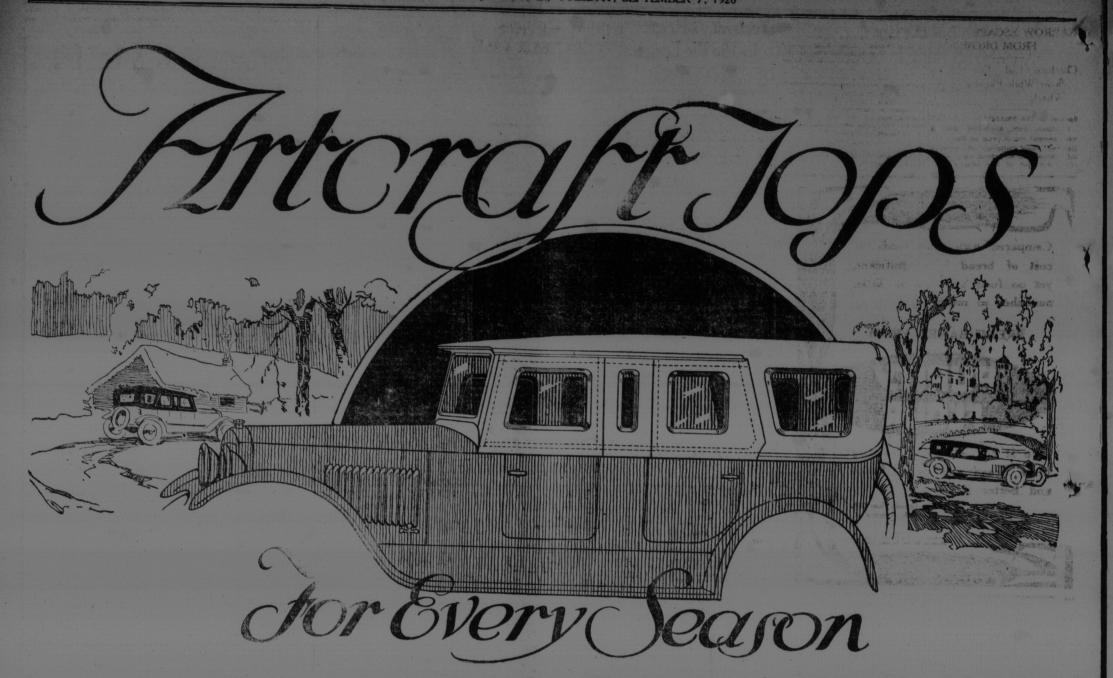

ARMONY of line, beauty of design and supreme motoring comfort in all weathers are features that make the Arteraft Top the most handsome, practical and comortable upper body creation yet devised.

Besides being unusually well adapted for winter driving, the Arteraft Top is ideally suited to the warmer months when the car is opened up as much as possible.

For summer and early fall driving, the Artcraft Top can be completely opened up, side panels removed, giving an effect of open-car smartness and comfort, with its lighter weight and lower wind resistance. Handsome, snug-fitting showor curtains afford perfect shelter from sudden summer rain-storms.

In winter and early springs the Artcraft Top, with its close-fitting side panels and bevelled plate glass windows, gives complete protection from snow and wind, at the same time affording clear, unobstructed vision to driver and passengers. The side panels are of the same richly beautiful Arteraft material as the top itself, and impart an appearance of grace and elegance seldom found even in the limou-

All windows are of heavy bevelled plate glass, and the door-sections open with doors. The patented Arteraft floating window construction eliminates rattles and squeaks and prevents the possibility of strain or breakage. The interior is finished in soft lustrous fabric and equipped with a handsome dome light. No detail of perfect construction or finish has been overlooked in the designing of the Arteraft Top. It is a top which improves at once the appearance, comfort and value of your car.