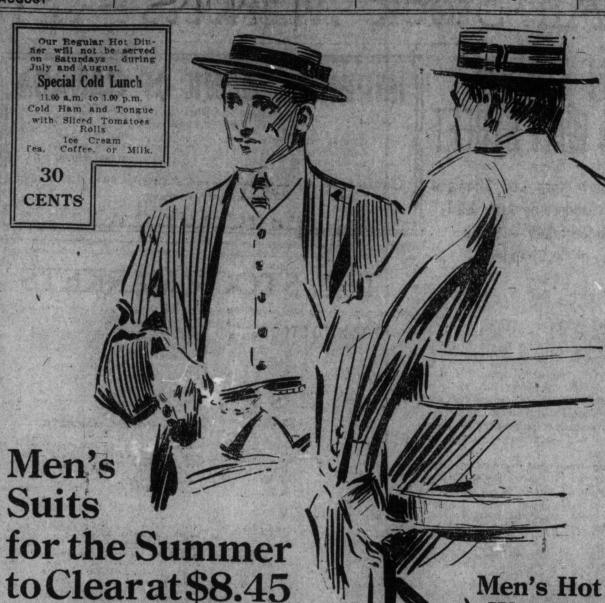

For quick buying Saturday morning we offer unusual values. Two-piece Outing Suits that look good when you buy them, and look equally good after you've worn them—Suits that are smart in style—single-breasted, threebutton coats, and trousers that have cuffs, belt, and side straps. Cut from worthy fabrics, in English tweeds and homespuns of grey, brown, and blue. Tailored as only masters know how. We have sold many of these suits at \$10.00, \$12.00, and \$14.00. Saturday morning. \$8.45