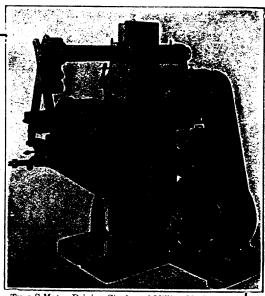

### The Westinghouse Type S Motor qualities which tell in machine-tool drive are:

Type S Motor Driving Cincinnati Milling Machine

Rigid construction-heavy shafts-split and interchangeable bearings, with two oil rings in each. Bearings may be removed for replacement without disturbing pulley. Shunted brush-holder and perfect brush-holder adjustment. Water and oil proof field coils.