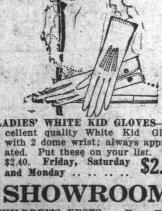

## KID **GLOVES**

LADIES' FUR-LINED GLOVES -Real Nappa Kid Gloves, very superor quality; fur-lined long wrist, wool lined palm and fingers. Reg. \$5.50. Friday, Saturday \$4.95

GIRLS' CHAMOIS GLOVES-Dent'S LADIES' WHITE KID GLOVES-Ex-

real Chamois Gloves, washable; serviceable and distinctive for Sunday wear; 2 button wrist; assorted sizes. Reg. \$2.50 pair. \$1.35

cellent quality White Kid Gloves with 2 dome wrist; always appreci-