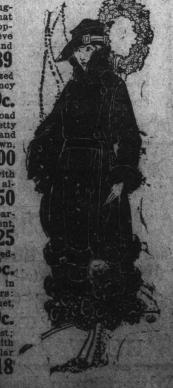

BLACK SILK POPLIN WAISTS—This line suggests a delightful gfit for MOTHER; just what she would appreciate—a good Black Silk Poplin Waist; some with roll collar, long sleeve and neatly trimmed; others high neck and hemstitched front; sizes 38 to 44 bust. \$3.89