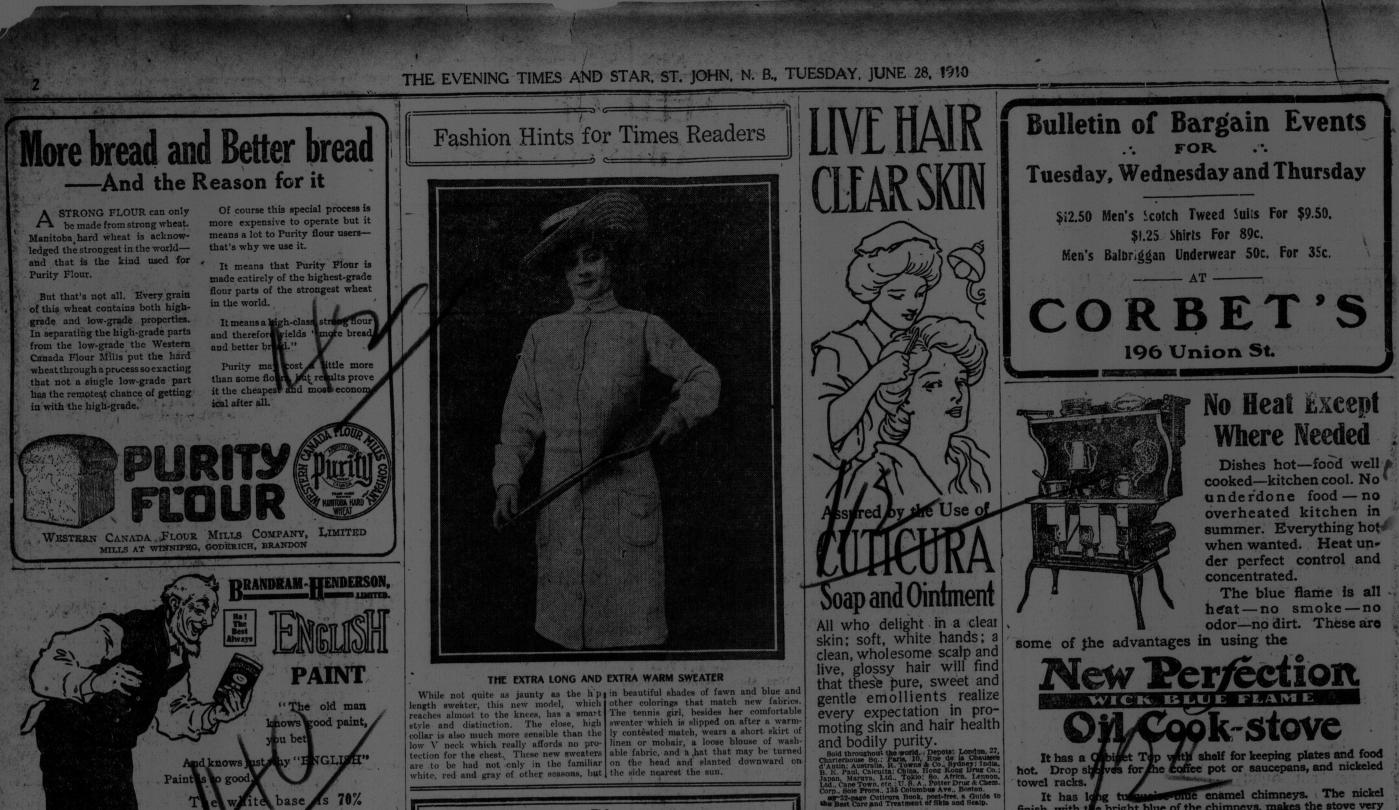

## MC2035 POOR DOCUMENT



the bright blue of the chimneys, makes the stove very the bright blue of the chimneys, makes the stove very invites cleanliness. Made with 1, 2 and 3 burners; burner stoves can be had with or without Cabinet.



he cheek. Then he placed her again or

(To be continued.)

"That's all right, Bronson Van Buren!" by D. G. H. P. Alfred anewered Mrs. Dick indignantly, "but I never come that near to kissin' you!" Van suddenly swooped down upon her, picked her up bodily and kissed her on "ceived by Hon. J. V. Ell

The Times Daily Puzzle Picture













<text><text><text><text><text><text><text><text><text><text><text><text><text><text><text><text><text><text><text><text><text><text><text><text><text><text><text><text><text> .