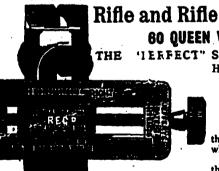

## W. J. JEFFERY,

Rifle and Rifle Requisites Manufacturer, **60 QUEEN VICTORIA ST., LONDON, E.C.** 

THE 'IERFECT" SIGHT ELEVATR AND WIND GAUGE,

Hanging Pattern, made of a special quality Hard German Silver, divided in 150ths of an inch, with complete Tables of Elevation and Wind Allowance, for the Martini Rifle,

\$2.15. Postage, 25c. for 1 to 6.

N.B.—These Verniers do not alter the position of the Sliding Bar, nor is it necessary to lower the Slide when detaching the Vernier from the Back Sight.

when detaching the Vernier from the Back Sight.

Jeffery's Patent Sight Elevators are being used by the majority of the most well known rifle shots.

MR. M'VITTIE, who uses one of these Elevators, says: "Your German Silver Elevators are a great improvement on the Gun Metal, as they do not discolour, and the Scales are therefore more easily read. They are made on the right principle—viz., Hanging Pattern, and with the 150th Scales. All who make any pretensions to Shooting should possess one of these Verniers.