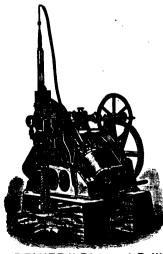

## Bullock Diamor

Extract Cores showing the nature of all formations penetrated, and furnishing a sample for assaying.

They are the only Drills which indicate the exact thickness and character of every stratum.

.... FIFTEEN STYLES AND SIZES....

Adapted to All Requirments.

عو عو عو عو عو

Manufactured Exclusively by .....

DELVER" Diamond Drill. HOLE, 2,500 FT. DEEP. CORE, 2 IN. DIAMETER

BRAVO" Hand Power Drill HOLE, 350 FT. DEEP. CORE, 1 3-16 IN. DIAMETER.