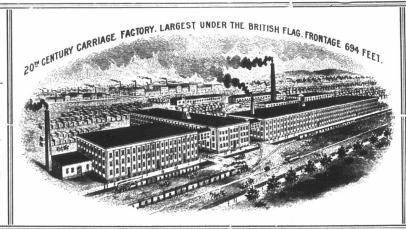

## Cutters and Sleighs - 1903-1904.

"ONE CRADE ONLY AND THAT THE BEST."

The accompanying cut is a fair
representation of
our large plant, as
can be determined
by referring to the
following figures:

Size of Main Building 395 x 81, three stories, brick.

Centre Building 267 x 60, three stories, brick.

New extension 130 x 70, three stories, brick.

Dry Kilns, Boiler & Engine Houses, Storage Buildings in addition, giving us over 4½ acres of floor space.