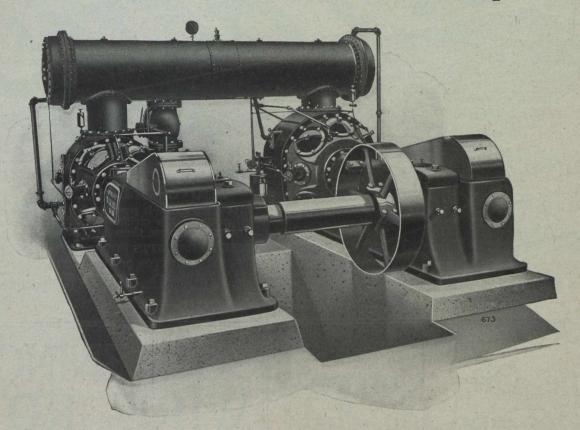

## The "Pre-2" Direct Connected Air Compressor

## A Great Combination

DIRECT ELECTRIC DRIVE--the use of self-starting synchronous motors gives you electric power at the very cheapest rate.

INGERSOLL-ROGLER AIR VALVES -- no valve gear, positive action, nothing to get out of order--silent, quick, efficient action.

Let us send you BULLETIN 3026: it shows you the other notable features of these compressors, and how they spell E-C-O-N-O-M-Y.