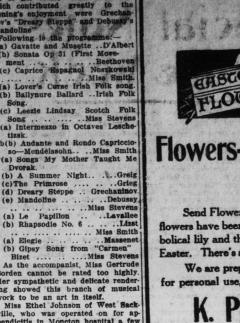

## Flowers---The Expression of Easter Send Flowers at Easter. Since time immemorial, lowers have been associated with this season. The symbolical lily and the sprightly boutonniere alike express Easter. There's a touch of sentiment in flowers. We are prepared to deliver immediately, flowers for personal use, for church decoration or for the table. K. PEDERSEN, LTD. 'Phone M. 1864 **36 Charlotte Street.** On the Wrong Side of the Street.