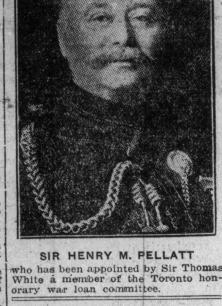

of as much as a point in some of the leaders. United States Steel closing at a slight loss after having almost a point decline.

BRAZILIAN IS WEAKER IN MONTREAL MARKET

Mentreal, Oct. 24.—General conditions remained unchanged in a short session of the Montreal Stock Exchange today. Some slight pressure was in evidence here and there thru the list, but in the market as a whole the demand was sufficient to absorb limited offerings withful important changes in prices. The afternoon session was cancelled owing to the dulness and the half-holiday at New York.

RAILWAY EARNINGS

 statements follow:
 Earnings.

 C. P. R.
 \$3,429,000

 C. N. R.
 872,300

 G. T. R.
 \$254,304

RALLY IN LAURENTIDE.

OFFERINGS OF WHEAT ARE QUICKY ABSORBED

Little Change in Grain Situation is Re-ported at Winnipeg.



# HALF HOLIDAY ON

Dealings Are Scattered But, Apart From Brazilian, Levels Are Maintained.

Russell M. C. com. Sawyer-Massey
Shredded Wheat com. Spanish River com. Stand. Chem. pref. Steel of Canada com. 

holders of Brazilian continues day after day, and there is no indication that the movement has run its course.

The steel stocks continue in, disfavor, dealings in them approaching the vanishing point, but the absence of necessitous selling remains a hopeful sign. Twin City was definitely war Loan, 1931.

Toronto Mortgage 135

Canada Bread 90

Mexican L. & P 40

Mexican L. & P 40

Penmans 83

Steel Co. of Canada 92

War Loan, 1931 96%

War Loan, 1931 95%

War Loan, 1931 94% The steel stocks continue in disfavor, dealings in them approaching in the vanishing point, but the absence of n