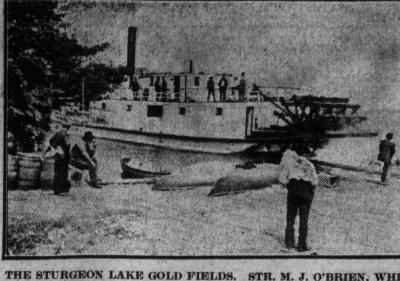

IN THE STURGEON LAKE GOLD FIELDS. STR. M. J. O'BRIEN, WHICH CONNECTS WITH G. T. P., AND HANDLES MOST OF THE TRAFFIC.